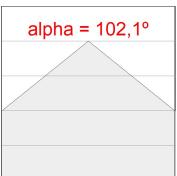

## **PHOTOMETRIC DATA:**

L61SS112LOOP940N3 η = 100% Imax = 390 cd/klm UTE: 1,00E + 0,00T CIE: 50 81 97 100 100

Data according to regulations 2019/2020/EU and 2019/2015/EU