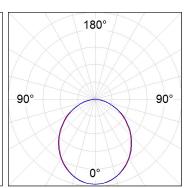

## **PHOTOMETRIC DATA:**

L61SS112LOOP940N3 η = 100% Imax = 390 cd/klm UTE: 1,00E + 0,00T CIE: 50 81 97 100 100

Data according to regulations 2019/2020/EU and 2019/2015/EU