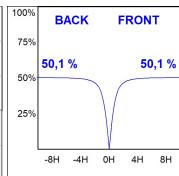

## **PHOTOMETRIC DATA:**

L61SS112LOOP940N3 η = 100% Imax = 390 cd/klm UTE: 1,00E + 0,00T CIE: 50 81 97 100 100

Data according to regulations 2019/2020/EU and 2019/2015/EU