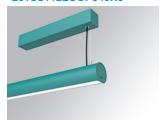

## LAMPTUB 60 SURF. CEILING ROSE

## L61SS112LOOP940N3

## LTUB60 SU SF 1120 1800 NW OPAL WE

## Description:

Surface mounted luminaire Lamptub 60 from LAMP. Made of recycled aluminium extrusion with circular section of 60mm and length of 1120mm, with opal polycarbonate diffuser. Model for MID-POWER LED, with colour temperature 4000K with CRI90. Built-in electronic ON/OFF control gear. With IP40, IK07 degree of protection. Insulation class I / II. Group 0 photobiological safety. Lifetime: 72.000h L80 B10. Compatible with Lamp Nomadic system. Available finishes: White (RAL 9010), Black (RAL 9011), Wellbeing and BeSocial palette.

Palette WELLBEING - 3 TEXTURED Finish:

Installation: Suspended