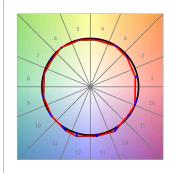

## **PHOTOMETRIC DATA:**

L61SS112LOOP940N3 η = 100% Imax = 390 cd/klm UTE: 1,00E + 0,00T CIE: 50 81 97 100 100

Data according to regulations 2019/2020/EU and 2019/2015/EU