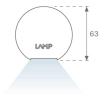

## **PHOTOMETRIC DATA:**

L61SS112LOOP940N3 η = 100% Imax = 390 cd/klm UTE: 1,00E + 0,00T CIE: 50 81 97 100 100

Data according to regulations 2019/2020/EU and 2019/2015/EU