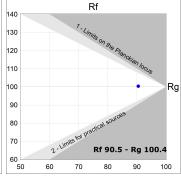

## Light output tolerance +/- 10%

CLASE

Data according to regulations 2019/2020/EU and 2019/2015/EU

## **PHOTOMETRIC DATA:**

L61SS112LOOP940N3 η = 100% Imax = 390 cd/klm UTE: 1,00E + 0,00T CIE: 50 81 97 100 100

Data according to regulations 2019/2020/EU and 2019/2015/EU