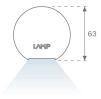

## **PHOTOMETRIC DATA:**

L61SS112LOOP940NW  $\eta$  = 100% lmax = 390 cd/klmUTE: 1,00E + 0,00T CIE: 50 81 97 100 100