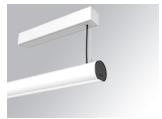

## LAMPTUB 60 SURF. CEILING ROSE

### Description:

Surface mounted luminaire Lamptub 60 from LAMP. Made of recycled aluminium extrusion with circular section of 60mm and length of 1120mm, with opal polycarbonate diffuser. Model for MID-POWER LED, with colour temperature 4000K with CRI90. Built-in electronic DALI control gear. With IP40, IK07 degree of protection. Insulation class I / II. Group 0 photobiological safety. Lifetime: 72.000h L80 B10. Compatible with Lamp Nomadic system. Available finishes: White (RAL 9010), Black (RAL 9011), Wellbeing and BeSocial palette.

Finish: Matte white RAL 9010

Installation: Suspended