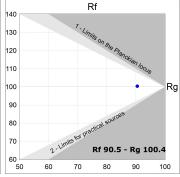

### **TECHNICAL SPECIFICATIONS:**

Light output: 1.037 lm °K: 4000 Plum: 12,9W CRI: 90 Efficacy: 80,4 lm/w 70 R9: Type: MID POWER LED MacAdam: 3

LED Lifetime: 72.000 L80 B10 (Ta=25°C) Power Supply: 220-240V 50/60Hz Gear: Power: 10.6W Adjustable DALI