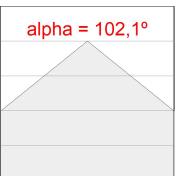

## **PHOTOMETRIC DATA:**

L61SS112LOOP940NW  $\eta$  = 100% lmax = 390 cd/klmUTE: 1,00E + 0,00T CIE: 50 81 97 100 100