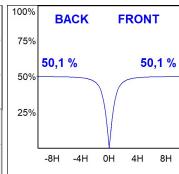

## **PHOTOMETRIC DATA:**

L61SS112LOOP940NW  $\eta$  = 100% lmax = 390 cd/klmUTE: 1,00E + 0,00T CIE: 50 81 97 100 100