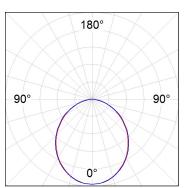

## **PHOTOMETRIC DATA:**

L61SS112LOOP940NW  $\eta$  = 100% lmax = 390 cd/klmUTE: 1,00E + 0,00T CIE: 50 81 97 100 100