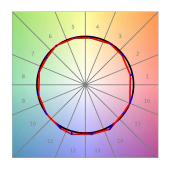

## **PHOTOMETRIC DATA:**

L61SS112LOOP940NW  $\eta$  = 100% lmax = 390 cd/klmUTE: 1,00E + 0,00T CIE: 50 81 97 100 100