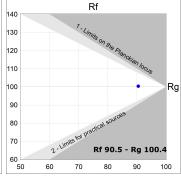

## **TECHNICAL SPECIFICATIONS:**

Light output: 1.037 lm °K: 4000 Plum: 12,9W CRI: 90 Efficacy: 80,4 lm/w R9: 70 Type: MID POWER LED MacAdam: 3

LED Lifetime: 72.000 L80 B10 (Ta=25°C) Power Supply: 220-240V 50/60Hz Gear: Power: 10.6W Adjustable DALI

## Light output tolerance +/- 10%

CLASE

850°

Data according to regulations 2019/2020/EU and 2019/2015/EU