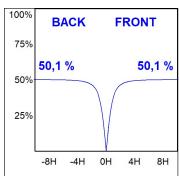

## **PHOTOMETRIC DATA:**

L61SS112LOOP940DB  $\eta$  = 100% lmax = 390 cd/klmUTE: 1,00E + 0,00T CIE: 50 81 97 100 100