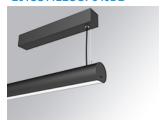

## LAMPTUB 60 SURF. CEILING ROSE

## Description:

Surface mounted luminaire Lamptub 60 from LAMP. Made of recycled aluminium extrusion with circular section of 60mm and length of 1120mm, with opal polycarbonate diffuser. Model for MID-POWER LED, with colour temperature 4000K with CRI90. Built-in electronic DALI control gear. With IP40, IK07 degree of protection. Insulation class I / II. Group 0 photobiological safety. Lifetime: 72.000h L80 B10. Compatible with Lamp Nomadic system. Available finishes: White (RAL 9010), Black (RAL 9011), Wellbeing and BeSocial palette.

Finish: Matte black RAL 9011

Installation: Suspended