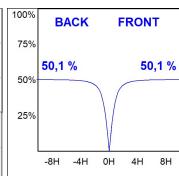

# **PHOTOMETRIC DATA:**

L61SS112LOOP940N4  $\eta$  = 100% lmax = 390 cd/klmUTE: 1,00E + 0,00T CIE: 50 81 97 100 100