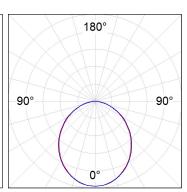

# **PHOTOMETRIC DATA:**

L61SS112LOOP940N4  $\eta$  = 100% lmax = 390 cd/klmUTE: 1,00E + 0,00T CIE: 50 81 97 100 100