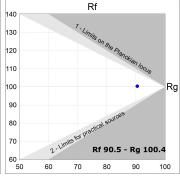

.000h L80 B10. Compatible with Lamp Nomadic system. Available finishes: White (RAL 9010), Black (RAL 9011), Wellbeing and BeSocial palette.



Palette BE SOCIAL - 4 TEXTURED Finish:

Installation: Suspended

#### **TECHNICAL SPECIFICATIONS:**

Light output: 1.037 lm °K: 4000 Plum: 12,9W CRI: 90 Efficacy: 80,4 lm/w R9: 70 Type: MID POWER LED MacAdam: 3

LED Lifetime: 72.000 L80 B10 (Ta=25°C) Power Supply: 220-240V 50/60Hz Gear: Power: 10.6W Adjustable DALI

### Light output tolerance +/- 10%



CLASE





















### **CUSTOM MADE OPTIONS:**



















# LAMPTUB 60 SURF. CEILING ROSE



L61SS112LOOP940D4

# LTUB60 SU SF 1120 1800 NW OPAL DALI BS

# **PHOTOMETRIC DATA:**

L61SS112LOOP940N4  $\eta$  = 100% lmax = 390 cd/klmUTE: 1,00E + 0,00T CIE: 50 81 97 100 100















# **LAMPTUB 60 SURF. CEILING ROSE**



# ACCESORIES:

# Assembly



Product code:

L6SUECB L



LTUB60 ACC. SUR END COVER BK.



Product code:

L6SUECW

Description:

LTUB60 ACC. SUR END COVER WH.



Product code:

L6SUECW3

Description:

LTUB60 ACC. SUR END COVER WE.



Product code:

L6SUECW4

Description:

LTUB60 ACC. SUR END COVER BS.