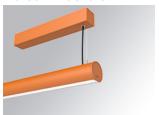

#### LAMPTUB 60 SURF. CEILING ROSE

#### L61SS112LOOP940D4

#### LTUB60 SU SF 1120 1800 NW OPAL DALI BS

#### Description:

Surface mounted luminaire Lamptub 60 from LAMP. Made of recycled aluminium extrusion with circular section of 60mm and length of 1120mm, with opal polycarbonate diffuser. Model for MID-POWER LED, with colour temperature 4000K with CRI90. Built-in electronic DALI control gear. With IP40, IK07 degree of protection. Insulation class I / II. Group 0 photobiological safety. Lifetime: 72.000h L80 B10. Compatible with Lamp Nomadic system. Available finishes: White (RAL 9010), Black (RAL 9011), Wellbeing and BeSocial palette.

Palette BE SOCIAL - 4 TEXTURED Finish:

Installation: Suspended