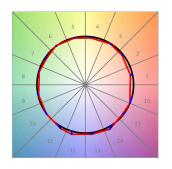

# **PHOTOMETRIC DATA:**

L61SS112LOOP940N4  $\eta$  = 100% lmax = 390 cd/klmUTE: 1,00E + 0,00T CIE: 50 81 97 100 100