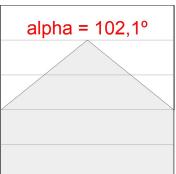

# **PHOTOMETRIC DATA:**

L61SS112LOOP940N4  $\eta$  = 100% lmax = 390 cd/klmUTE: 1,00E + 0,00T CIE: 50 81 97 100 100