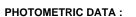

#### **TECHNICAL SPECIFICATIONS:**

| Light output: | 1.037 lm                 | ⁰К:           | 4000             |
|---------------|--------------------------|---------------|------------------|
| Plum:         | 12,9W                    | CRI :         | 90               |
| Efficacy:     | 80,4 lm/w                | R9 :          | 70               |
| Туре:         | MID POWER LED            | MacAdam:      | 3                |
| LED Lifetime: | 72.000 L80 B10 (Ta=25°C) | Power Supply: | 220-240V 50/60Hz |
| Power:        | 10.6W                    | Gear:         | Adjustable DALI  |

### Light output tolerance +/- 10%