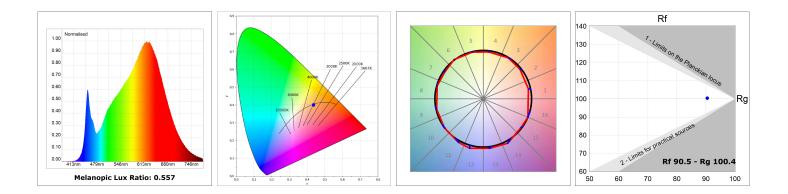

#### **TECHNICAL SPECIFICATIONS:**

| Light output: | 1.037 lm                 | ⁰К:           | 4000             |
|---------------|--------------------------|---------------|------------------|
| Plum:         | 12,9W                    | CRI :         | 90               |
| Efficacy:     | 80,4 lm/w                | R9 :          | 70               |
| Туре:         | MID POWER LED            | MacAdam:      | 3                |
| LED Lifetime: | 72.000 L80 B10 (Ta=25°C) | Power Supply: | 220-240V 50/60Hz |
| Power:        | 10.6W                    | Gear:         | Adjustable DALI  |

### Light output tolerance +/- 10%