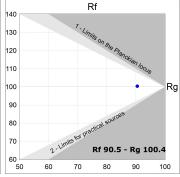

### **PHOTOMETRIC DATA:**

L61SS112LOOP930NW  $\eta$  = 100% lmax = 390 cd/klmUTE: 1,00E + 0,00T CIE: 50 81 97 100 100