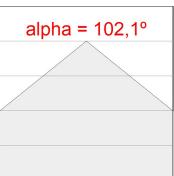

### **PHOTOMETRIC DATA:**

L61SS112LOOP930NW  $\eta$  = 100% lmax = 390 cd/klmUTE: 1,00E + 0,00T CIE: 50 81 97 100 100