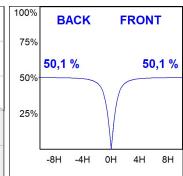

### **PHOTOMETRIC DATA:**

L61SS112LOOP930NW  $\eta$  = 100% lmax = 390 cd/klmUTE: 1,00E + 0,00T CIE: 50 81 97 100 100