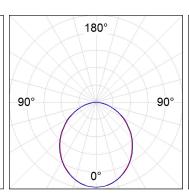

### **PHOTOMETRIC DATA:**

L61SS112LOOP930NW  $\eta$  = 100% lmax = 390 cd/klmUTE: 1,00E + 0,00T CIE: 50 81 97 100 100