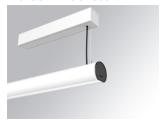

### LAMPTUB 60 SURF. CEILING ROSE

### L61SS112LOOP930NW

LTUB60 SU SF 1120 1700 WW OPAL WH

### Description:

Surface mounted luminaire Lamptub 60 from LAMP. Made of recycled aluminium extrusion with circular section of 60mm and length of 1120mm, with opal polycarbonate diffuser. Model for MID-POWER LED, with colour temperature 3000K with CRI90. Built-in electronic ON/OFF control gear. With IP40, IK07 degree of protection. Insulation class I / II. Group 0 photobiological safety. Lifetime: 72.000h L80 B10. Compatible with Lamp Nomadic system. Available finishes: White (RAL 9010), Black (RAL 9011), Wellbeing and BeSocial palette.

Finish: Matte white RAL 9010

Installation: Suspended