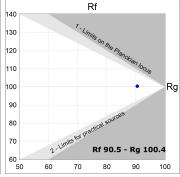

## Light output tolerance +/- 10%

CLASE

## **PHOTOMETRIC DATA:**

L61SS112LOOP930NB  $\eta$  = 100% lmax = 390 cd/klmUTE: 1,00E + 0,00T CIE: 50 81 97 100 100