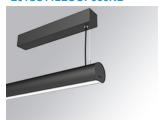

#### LAMPTUB 60 SURF. CEILING ROSE

#### L61SS112LOOP930NB

## LTUB60 SU SF 1120 1700 WW OPAL BK

Finish: Matte black RAL 9011

Installation: Suspended