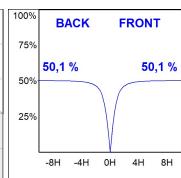

## **PHOTOMETRIC DATA:**

L61SS112LOOP930NB  $\eta$  = 100% lmax = 390 cd/klmUTE: 1,00E + 0,00T CIE: 50 81 97 100 100