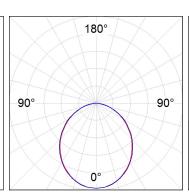

## **PHOTOMETRIC DATA:**

L61SS112LOOP930NB  $\eta$  = 100% lmax = 390 cd/klmUTE: 1,00E + 0,00T CIE: 50 81 97 100 100