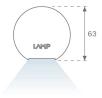

## **PHOTOMETRIC DATA:**

L61SS112LOOP930NB  $\eta$  = 100% lmax = 390 cd/klmUTE: 1,00E + 0,00T CIE: 50 81 97 100 100