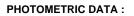

## L61SS112LOOP930N4

### **TECHNICAL SPECIFICATIONS:**

| Light output: | 1.005 lm                 | ⁰K :          | 3000             |
|---------------|--------------------------|---------------|------------------|
| Plum:         | 12,9W                    | CRI :         | 90               |
| Efficacy:     | 77,9 lm/w                | R9 :          | 64               |
| Туре:         | MID POWER LED            | MacAdam:      | 3                |
| LED Lifetime: | 72.000 L80 B10 (Ta=25ºC) | Power Supply: | 220-240V 50/60Hz |
| Power:        | 10.6W                    | Gear:         | Electronic       |