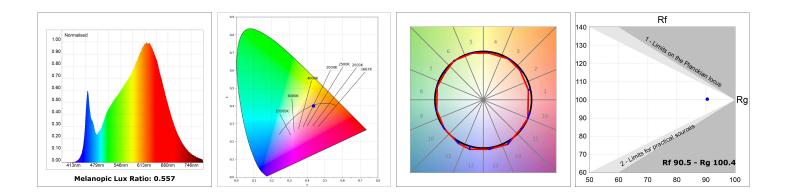

### **TECHNICAL SPECIFICATIONS:**

| Light output: | 1.005 lm                 | ⁰K :          | 3000             |
|---------------|--------------------------|---------------|------------------|
| Plum:         | 12,9W                    | CRI :         | 90               |
| Efficacy:     | 77,9 lm/w                | R9 :          | 64               |
| Туре:         | MID POWER LED            | MacAdam:      | 3                |
| LED Lifetime: | 72.000 L80 B10 (Ta=25ºC) | Power Supply: | 220-240V 50/60Hz |
| Power:        | 10.6W                    | Gear:         | Electronic       |

### Light output tolerance +/- 10%