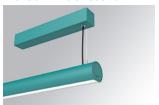

### LAMPTUB 60 SURF. CEILING ROSE

### L61SS112LOOP930N3

### - LTUB60 SU SF 1120 1700 WW OPAL WE

### Description:

Surface mounted luminaire Lamptub 60 from LAMP. Made of recycled aluminium extrusion with circular section of 60mm and length of 1120mm, with opal polycarbonate diffuser. Model for MID-POWER LED, with colour temperature 3000K with CRI90. Built-in electronic ON/OFF control gear. With IP40, IK07 degree of protection. Insulation class I / II. Group 0 photobiological safety. Lifetime: 72.000h L80 B10. Compatible with Lamp Nomadic system. Available finishes: White (RAL 9010), Black (RAL 9011), Wellbeing and BeSocial palette.

Finish: Palette WELLBEING - 3 TEXTURED

Installation: Suspended