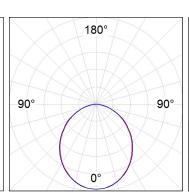

### **PHOTOMETRIC DATA:**

L61SS112LOOP930N3 η = 100% Imax = 390 cd/klm UTE: 1,00E + 0,00T CIE: 50 81 97 100 100