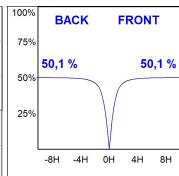

### **PHOTOMETRIC DATA:**

L61SS112LOOP930N3 η = 100% Imax = 390 cd/klm UTE: 1,00E + 0,00T CIE: 50 81 97 100 100