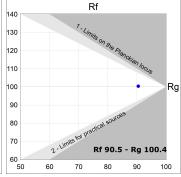

### **TECHNICAL SPECIFICATIONS:**

Light output: 1.005 lm °K: 3000 Plum: 12,9W CRI: 90 Efficacy: 77,9 lm/w R9: 64 Type: MID POWER LED MacAdam: 3

**LED Lifetime:** 72.000 L80 B10 (Ta=25°C) **Power Supply:** 220-240V 50/60Hz