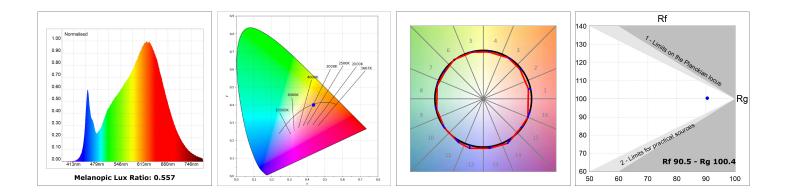

#### **TECHNICAL SPECIFICATIONS:**

| Light output: | 1.005 lm                 | ⁰K :          | 3000             |
|---------------|--------------------------|---------------|------------------|
| Plum:         | 12,9W                    | CRI :         | 90               |
| Efficacy:     | 77,9 lm/w                | R9 :          | 64               |
| Туре:         | MID POWER LED            | MacAdam:      | 3                |
| LED Lifetime: | 72.000 L80 B10 (Ta=25ºC) | Power Supply: | 220-240V 50/60Hz |
| Power:        | 10.6W                    | Gear:         | Adjustable DALI  |