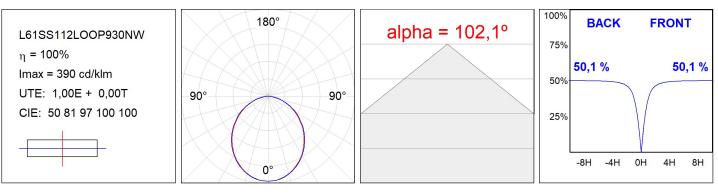

#### **TECHNICAL SPECIFICATIONS:**

| Light output: | 1.005 lm                 | ⁰K :          | 3000             |
|---------------|--------------------------|---------------|------------------|
| Plum:         | 12,9W                    | CRI :         | 90               |
| Efficacy:     | 77,9 lm/w                | R9 :          | 64               |
| Туре:         | MID POWER LED            | MacAdam:      | 3                |
| LED Lifetime: | 72.000 L80 B10 (Ta=25ºC) | Power Supply: | 220-240V 50/60Hz |
| Power:        | 10.6W                    | Gear:         | Adjustable DALI  |