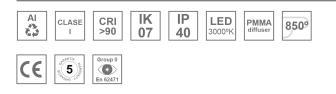

#### Description:

Surface mounted luminaire Lamptub 60 from LAMP. Made of recycled aluminium extrusion with circular section of 60mm and length of 1120mm, with opal polycarbonate diffuser. Model for MID-POWER LED, with colour temperature 3000K with CRI90. Built-in electronic DALI control gear. With IP40, IK07 degree of protection. Insulation class I / II. Group 0 photobiological safety. Lifetime: 72.000h L80 B10. Compatible with Lamp Nomadic system. Available finishes: White (RAL 9010), Black (RAL 9011), Wellbeing and BeSocial palette.

#### **TECHNICAL SPECIFICATIONS:**

| Light output: | 1.005 lm                 | ⁰K :          | 3000             |
|---------------|--------------------------|---------------|------------------|
| Plum:         | 12,9W                    | CRI :         | 90               |
| Efficacy:     | 77,9 lm/w                | R9 :          | 64               |
| Туре:         | MID POWER LED            | MacAdam:      | 3                |
| LED Lifetime: | 72.000 L80 B10 (Ta=25ºC) | Power Supply: | 220-240V 50/60Hz |
| Power:        | 10.6W                    | Gear:         | Adjustable DALI  |