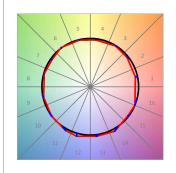

## **PHOTOMETRIC DATA:**

L61SS112LOOP930DB  $\eta$  = 100% lmax = 390 cd/klmUTE: 1,00E + 0,00T CIE: 50 81 97 100 100