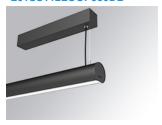

## LAMPTUB 60 SURF. CEILING ROSE

## L61SS112LOOP930DB

## LTUB60 SU SF 1120 1700 WW OPAL DALI BK

## Description:

Surface mounted luminaire Lamptub 60 from LAMP. Made of recycled aluminium extrusion with circular section of 60mm and length of 1120mm, with opal polycarbonate diffuser. Model for MID-POWER LED, with colour temperature 3000K with CRI90. Built-in electronic DALI control gear. With IP40, IK07 degree of protection. Insulation class I / II. Group 0 photobiological safety. Lifetime: 72.000h L80 B10. Compatible with Lamp Nomadic system. Available finishes: White (RAL 9010), Black (RAL 9011), Wellbeing and BeSocial palette.

Finish: Matte black RAL 9011

Installation: Suspended