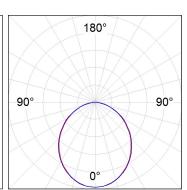

## **PHOTOMETRIC DATA:**

L61SS112LOOP930DB  $\eta$  = 100% lmax = 390 cd/klmUTE: 1,00E + 0,00T CIE: 50 81 97 100 100