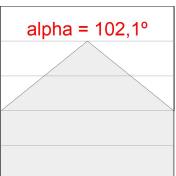

## **PHOTOMETRIC DATA:**

L61SS112LOOP930DB  $\eta$  = 100% lmax = 390 cd/klmUTE: 1,00E + 0,00T CIE: 50 81 97 100 100