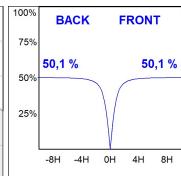

## **PHOTOMETRIC DATA:**

L61SS112LOOP930DB  $\eta$  = 100% lmax = 390 cd/klmUTE: 1,00E + 0,00T CIE: 50 81 97 100 100