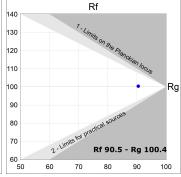

## **TECHNICAL SPECIFICATIONS:**

Light output: 1.005 lm °K: 3000 Plum: 12,9W CRI: 90 Efficacy: 77,9 lm/w R9: 64 Type: MID POWER LED MacAdam: 3

 LED Lifetime:
 72.000 L80 B10 (Ta=25°C)
 Power Supply:
 220-240V 50/60Hz

## Light output tolerance +/- 10%

CLASE