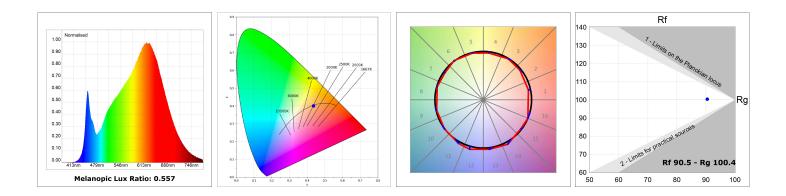

#### **TECHNICAL SPECIFICATIONS:**

| Light output: | 1.005 lm                 | ⁰К:           | 3000             |
|---------------|--------------------------|---------------|------------------|
| Plum:         | 12,9W                    | CRI :         | 90               |
| Efficacy:     | 77,9 lm/w                | R9 :          | 64               |
| Туре:         | MID POWER LED            | MacAdam:      | 3                |
| LED Lifetime: | 72.000 L80 B10 (Ta=25°C) | Power Supply: | 220-240V 50/60Hz |
| Power:        | 10.6W                    | Gear:         | Adjustable DALI  |

### **PHOTOMETRIC DATA :**