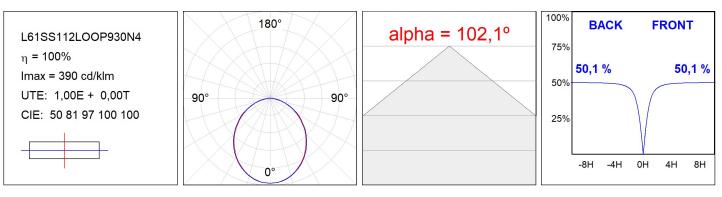

#### **TECHNICAL SPECIFICATIONS:**

| Light output: | 1.005 lm                 | ⁰К:           | 3000             |
|---------------|--------------------------|---------------|------------------|
| Plum:         | 12,9W                    | CRI :         | 90               |
| Efficacy:     | 77,9 lm/w                | R9 :          | 64               |
| Туре:         | MID POWER LED            | MacAdam:      | 3                |
| LED Lifetime: | 72.000 L80 B10 (Ta=25°C) | Power Supply: | 220-240V 50/60Hz |
| Power:        | 10.6W                    | Gear:         | Adjustable DALI  |

### **PHOTOMETRIC DATA :**