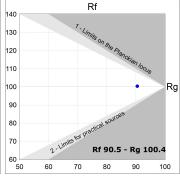

## **TECHNICAL SPECIFICATIONS:**

Light output: 1.005 lm °K: 3000 Plum: 12,9W CRI: 90 Efficacy: 77,9 lm/w R9: 64 Type: MID POWER LED MacAdam: 3

LED Lifetime: 72.000 L80 B10 (Ta=25°C) Power Supply: 220-240V 50/60Hz Gear: Power: 10.6W Adjustable DALI