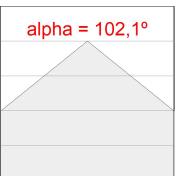

# **PHOTOMETRIC DATA:**

L61SS112LOOP930N3 η = 100% Imax = 390 cd/klm UTE: 1,00E + 0,00T CIE: 50 81 97 100 100