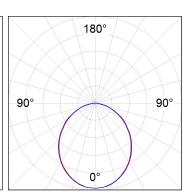

# **PHOTOMETRIC DATA:**

L61SS112LOOP930N3 η = 100% Imax = 390 cd/klm UTE: 1,00E + 0,00T CIE: 50 81 97 100 100