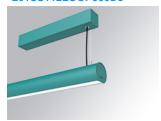

## LAMPTUB 60 SURF. CEILING ROSE

## L61SS112LOOP930D3

## LTUB60 SU SF 1120 1700 WW OPAL DALI WE

## Description:

Surface mounted luminaire Lamptub 60 from LAMP. Made of recycled aluminium extrusion with circular section of 60mm and length of 1120mm, with opal polycarbonate diffuser. Model for MID-POWER LED, with colour temperature 3000K with CRI90. Built-in electronic DALI control gear. With IP40, IK07 degree of protection. Insulation class I / II. Group 0 photobiological safety. Lifetime: 72.000h L80 B10. Compatible with Lamp Nomadic system. Available finishes: White (RAL 9010), Black (RAL 9011), Wellbeing and BeSocial palette.

Palette WELLBEING - 3 TEXTURED Finish:

Installation: Suspended