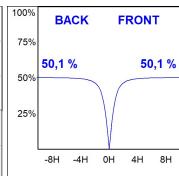

# **PHOTOMETRIC DATA:**

L61SS112LOOP930N3 η = 100% Imax = 390 cd/klm UTE: 1,00E + 0,00T CIE: 50 81 97 100 100