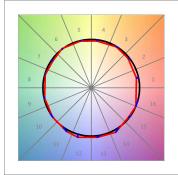

## **TECHNICAL SPECIFICATIONS:**

Light output: 1.005 lm °K: 3000 Plum: 12,9W CRI: 90 Efficacy: 77,9 lm/w R9: 64 Type: MID POWER LED MacAdam: 3

LED Lifetime: 72.000 L80 B10 (Ta=25°C) Power Supply: 220-240V 50/60Hz Gear: Power: 10.6W Adjustable DALI