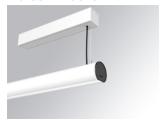

## LAMPTUB 60 SURF. CEILING ROSE

### Description:

Surface mounted luminaire Lamptub 60 from LAMP. Made of recycled aluminium extrusion with circular section of 60mm and length of 1120mm, with opal polycarbonate diffuser. Model for MID-POWER LED, with colour temperature 2700K with CRI90. Built-in electronic ON/OFF control gear. With IP40, IK07 degree of protection. Insulation class I / II. Group 0 photobiological safety. Lifetime: 72.000h L80 B10. Compatible with Lamp Nomadic system. Available finishes: White (RAL 9010), Black (RAL 9011), Wellbeing and BeSocial palette.

Finish: Matte white RAL 9010

Installation: Suspended