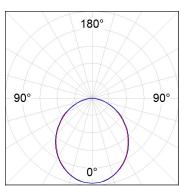

## **PHOTOMETRIC DATA:**

L61SS112LOOP927NW  $\eta$  = 100% lmax = 390 cd/klmUTE: 1,00E + 0,00T CIE: 50 81 97 100 100