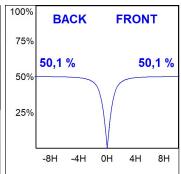

## **PHOTOMETRIC DATA:**

L61SS112LOOP927NW  $\eta$  = 100% lmax = 390 cd/klmUTE: 1,00E + 0,00T CIE: 50 81 97 100 100