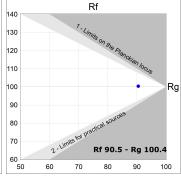

### **TECHNICAL SPECIFICATIONS:**

Light output: 955 lm °K: 2700 Plum: 12,9W CRI: 90 Efficacy: 74 lm/w R9: 57 Type: MID POWER LED MacAdam: 3

LED Lifetime: 72.000 L80 B10 (Ta=25°C) Power Supply: 220-240V 50/60Hz