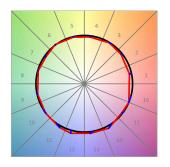

## **PHOTOMETRIC DATA:**

L61SS112LOOP927NW  $\eta$  = 100% lmax = 390 cd/klmUTE: 1,00E + 0,00T CIE: 50 81 97 100 100