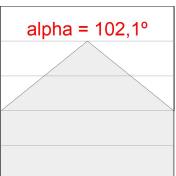

## **PHOTOMETRIC DATA:**

L61SS112LOOP927NW  $\eta$  = 100% lmax = 390 cd/klmUTE: 1,00E + 0,00T CIE: 50 81 97 100 100