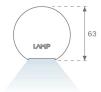

# Surface mounted luminaire Lamptub 60 from LAMP. Made of recycled aluminium extrusion with circular section of 60mm and length of 1120mm, with opal polycarbonate diffuser. Model for MID-POWER LED, with colour temperature 2700K with CRI90. Built-in electronic ON/OFF control gear. With IP40, IK07 degree of protection. Insulation class I / II. Group 0 photobiological safety. Lifetime: 72.000h L80 B10. Compatible with Lamp Nomadic system. Available finishes: White (RAL 9010), Black (RAL 9011), Wellbeing and BeSocial palette.