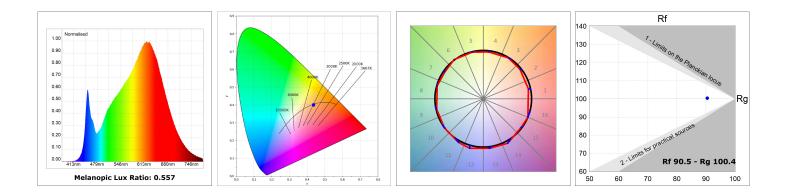

#### **TECHNICAL SPECIFICATIONS:**

| Light output: | 955 lm                   | ⁰K :          | 2700             |
|---------------|--------------------------|---------------|------------------|
| Plum:         | 12,9W                    | CRI :         | 90               |
| Efficacy:     | 74 lm/w                  | R9 :          | 57               |
| Туре:         | MID POWER LED            | MacAdam:      | 3                |
| LED Lifetime: | 72.000 L80 B10 (Ta=25ºC) | Power Supply: | 220-240V 50/60Hz |
| Power:        | 10.6W                    | Gear:         | Electronic       |

#### Light output tolerance +/- 10%