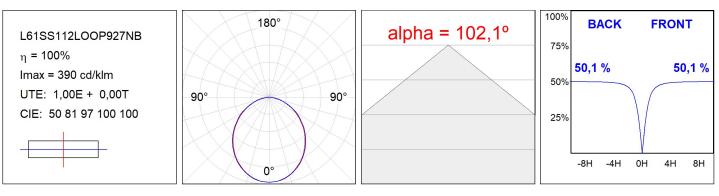

#### L61SS112LOOP927NB

#### **TECHNICAL SPECIFICATIONS:**

| Light output: | 955 lm                   | ⁰K :          | 2700             |
|---------------|--------------------------|---------------|------------------|
| Plum:         | 12,9W                    | CRI :         | 90               |
| Efficacy:     | 74 lm/w                  | R9 :          | 57               |
| Туре:         | MID POWER LED            | MacAdam:      | 3                |
| LED Lifetime: | 72.000 L80 B10 (Ta=25ºC) | Power Supply: | 220-240V 50/60Hz |
| Power:        | 10.6W                    | Gear:         | Electronic       |

#### Light output tolerance +/- 10%