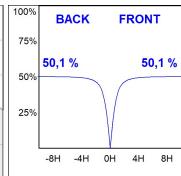

# **PHOTOMETRIC DATA:**

L61SS112LOOP927N4  $\eta$  = 100% lmax = 390 cd/klmUTE: 1,00E + 0,00T CIE: 50 81 97 100 100