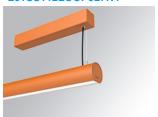

## LAMPTUB 60 SURF. CEILING ROSE

## L61SS112LOOP927N4

## LTUB60 SU SF 1120 1700 VWW OPAL BS

## Description:

Surface mounted luminaire Lamptub 60 from LAMP. Made of recycled aluminium extrusion with circular section of 60mm and length of 1120mm, with opal polycarbonate diffuser. Model for MID-POWER LED, with colour temperature 2700K with CRI90. Built-in electronic ON/OFF control gear. With IP40, IK07 degree of protection. Insulation class I / II. Group 0 photobiological safety. Lifetime: 72.000h L80 B10. Compatible with Lamp Nomadic system. Available finishes: White (RAL 9010), Black (RAL 9011), Wellbeing and BeSocial palette.

Palette BE SOCIAL - 4 TEXTURED Finish:

Installation: Suspended