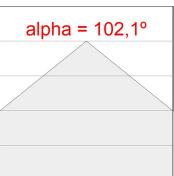

# **PHOTOMETRIC DATA:**

L61SS112LOOP927N4  $\eta$  = 100% lmax = 390 cd/klmUTE: 1,00E + 0,00T CIE: 50 81 97 100 100