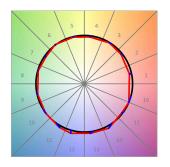

# **PHOTOMETRIC DATA:**

L61SS112LOOP927N4  $\eta$  = 100% lmax = 390 cd/klmUTE: 1,00E + 0,00T CIE: 50 81 97 100 100