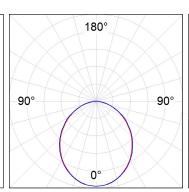

# **PHOTOMETRIC DATA:**

L61SS112LOOP927N4  $\eta$  = 100% lmax = 390 cd/klmUTE: 1,00E + 0,00T CIE: 50 81 97 100 100