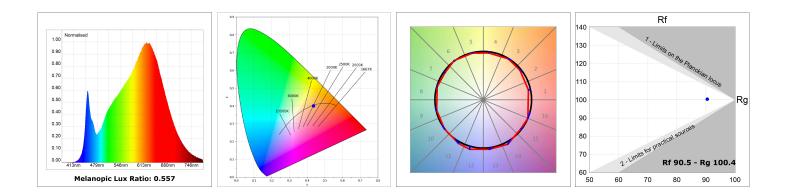

#### **TECHNICAL SPECIFICATIONS:**

| Light output: | 955 lm                   | ⁰К:           | 2700             |
|---------------|--------------------------|---------------|------------------|
| Plum:         | 12,9W                    | CRI :         | 90               |
| Efficacy:     | 74 lm/w                  | R9 :          | 57               |
| Туре:         | MID POWER LED            | MacAdam:      | 3                |
| LED Lifetime: | 72.000 L80 B10 (Ta=25°C) | Power Supply: | 220-240V 50/60Hz |
| Power:        | 10.6W                    | Gear:         | Electronic       |

#### Light output tolerance +/- 10%