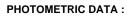

### L61SS112LOOP927N3

#### **TECHNICAL SPECIFICATIONS:**

| Light output: | 955 lm                   | ⁰К:           | 2700             |
|---------------|--------------------------|---------------|------------------|
| Plum:         | 12,9W                    | CRI :         | 90               |
| Efficacy:     | 74 lm/w                  | R9 :          | 57               |
| Туре:         | MID POWER LED            | MacAdam:      | 3                |
| LED Lifetime: | 72.000 L80 B10 (Ta=25°C) | Power Supply: | 220-240V 50/60Hz |
| Power:        | 10.6W                    | Gear:         | Electronic       |