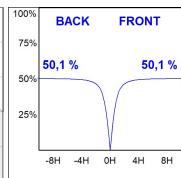

em. Available finishes: White (RAL 9010), Black (RAL 9011), Wellbeing and BeSocial palette.

Finish: Matte white RAL 9010



Installation: Suspended

### **TECHNICAL SPECIFICATIONS:**

Light output: 955 lm °K: 2700 Plum: 12,9W CRI: 90 Efficacy: 74 lm/w R9: 57 Type: MID POWER LED MacAdam: 3

LED Lifetime: 72.000 L80 B10 (Ta=25°C) Power Supply: 220-240V 50/60Hz Gear: Power: 10.6W Adjustable DALI

## Light output tolerance +/- 10%



CLASE



























## **CUSTOM MADE OPTIONS:**









Data according to regulations 2019/2020/EU and 2019/2015/EU













## LAMPTUB 60 SURF. CEILING ROSE



L61SS112LOOP927DW

## LTUB60 SU SF 1120 1700 VWW OPAL DALI WH

## **PHOTOMETRIC DATA:**

L61SS112LOOP927NW  $\eta$  = 100% lmax = 390 cd/klmUTE: 1,00E + 0,00T CIE: 50 81 97 100 100















## **LAMPTUB 60 SURF. CEILING ROSE**



# ACCESORIES:

## Assembly



Product code:

L6SUECB



LTUB60 ACC. SUR END COVER BK.



Product code:

L6SUECW



LTUB60 ACC. SUR END COVER WH.



Product code:

L6SUECW3

Description:

LTUB60 ACC. SUR END COVER WE.



Product code:

L6SUECW4

Description:

LTUB60 ACC. SUR END COVER BS.