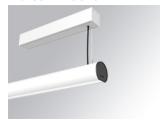

### LAMPTUB 60 SURF. CEILING ROSE

### Description:

Surface mounted luminaire Lamptub 60 from LAMP. Made of recycled aluminium extrusion with circular section of 60mm and length of 1120mm, with opal polycarbonate diffuser. Model for MID-POWER LED, with colour temperature 2700K with CRI90. Built-in electronic DALI control gear. With IP40, IK07 degree of protection. Insulation class I / II. Group 0 photobiological safety. Lifetime: 72.000h L80 B10. Compatible with Lamp Nomadic system. Available finishes: White (RAL 9010), Black (RAL 9011), Wellbeing and BeSocial palette.

Finish: Matte white RAL 9010

Installation: Suspended