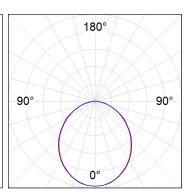

## **PHOTOMETRIC DATA:**

L61SS112LOOP927NW  $\eta$  = 100% lmax = 390 cd/klmUTE: 1,00E + 0,00T CIE: 50 81 97 100 100