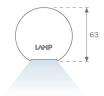

## **PHOTOMETRIC DATA:**

L61SS112LOOP927NW  $\eta$  = 100% lmax = 390 cd/klmUTE: 1,00E + 0,00T CIE: 50 81 97 100 100