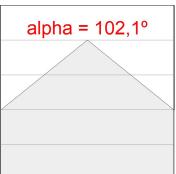

## **PHOTOMETRIC DATA:**

L61SS112LOOP927NW  $\eta$  = 100% lmax = 390 cd/klmUTE: 1,00E + 0,00T CIE: 50 81 97 100 100