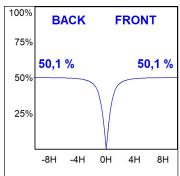

### **PHOTOMETRIC DATA:**

L61SS112LOOP927DB  $\eta$  = 100% lmax = 390 cd/klmUTE: 1,00E + 0,00T CIE: 50 81 97 100 100