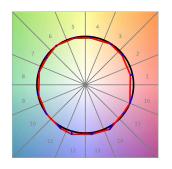

### **PHOTOMETRIC DATA:**

L61SS112LOOP927DB  $\eta$  = 100% lmax = 390 cd/klmUTE: 1,00E + 0,00T CIE: 50 81 97 100 100