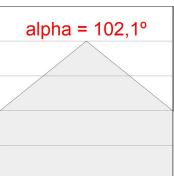

### **PHOTOMETRIC DATA:**

L61SS112LOOP927DB  $\eta$  = 100% lmax = 390 cd/klmUTE: 1,00E + 0,00T CIE: 50 81 97 100 100