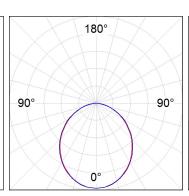

### **PHOTOMETRIC DATA:**

L61SS112LOOP927DB  $\eta$  = 100% lmax = 390 cd/klmUTE: 1,00E + 0,00T CIE: 50 81 97 100 100