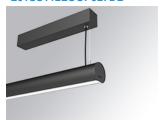

### LAMPTUB 60 SURF. CEILING ROSE

### L61SS112LOOP927DB

### LTUB60 SU SF 1120 1700 VWW OPAL DALI BK

### Description:

Surface mounted luminaire Lamptub 60 from LAMP. Made of recycled aluminium extrusion with circular section of 60mm and length of 1120mm, with opal polycarbonate diffuser. Model for MID-POWER LED, with colour temperature 2700K with CRI90. Built-in electronic DALI control gear. With IP40, IK07 degree of protection. Insulation class I / II. Group 0 photobiological safety. Lifetime: 72.000h L80 B10. Compatible with Lamp Nomadic system. Available finishes: White (RAL 9010), Black (RAL 9011), Wellbeing and BeSocial palette.

Finish: Matte black RAL 9011

Installation: Suspended