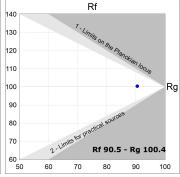

### **TECHNICAL SPECIFICATIONS:**

Light output: 955 lm °K: 2700 Plum: 12,9W CRI: 90 Efficacy: 74 lm/w R9: 57 Type: MID POWER LED MacAdam: 3

LED Lifetime: 72.000 L80 B10 (Ta=25°C) Power Supply: 220-240V 50/60Hz Gear: Power: 10.6W Adjustable DALI

### Light output tolerance +/- 10%

CLASE