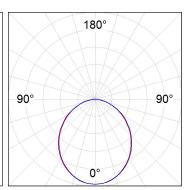

## **PHOTOMETRIC DATA:**

L61SS112LOOP927N4 η = 100% Imax = 390 cd/klm UTE: 1,00E + 0,00T CIE: 50 81 97 100 100