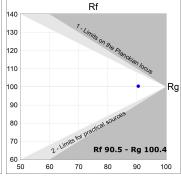

## **TECHNICAL SPECIFICATIONS:**

Light output: 955 lm °K: 2700 Plum: 12,9W CRI: 90 Efficacy: 74 lm/w R9: 57 Type: MID POWER LED MacAdam: 3

LED Lifetime: 72.000 L80 B10 (Ta=25°C) Power Supply: 220-240V 50/60Hz Gear: Power: 10.6W Adjustable DALI