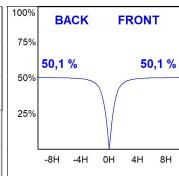

## **PHOTOMETRIC DATA:**

L61SS112LOOP927N4 η = 100% Imax = 390 cd/klm UTE: 1,00E + 0,00T CIE: 50 81 97 100 100