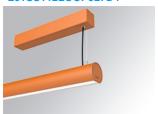

## LAMPTUB 60 SURF. CEILING ROSE

## Description:

Surface mounted luminaire Lamptub 60 from LAMP. Made of recycled aluminium extrusion with circular section of 60mm and length of 1120mm, with opal polycarbonate diffuser. Model for MID-POWER LED, with colour temperature 2700K with CRI90. Built-in electronic DALI control gear. With IP40, IK07 degree of protection. Insulation class I / II. Group 0 photobiological safety. Lifetime: 72.000h L80 B10. Compatible with Lamp Nomadic system. Available finishes: White (RAL 9010), Black (RAL 9011), Wellbeing and BeSocial palette.

Palette BE SOCIAL - 4 TEXTURED Finish:

Installation: Suspended