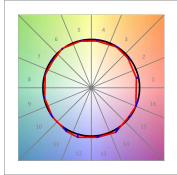

## **PHOTOMETRIC DATA:**

L61SS112LOOP927N4 η = 100% Imax = 390 cd/klm UTE: 1,00E + 0,00T CIE: 50 81 97 100 100