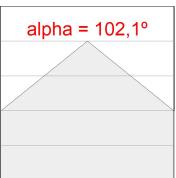

## **PHOTOMETRIC DATA:**

L61SS112LOOP927N4 η = 100% Imax = 390 cd/klm UTE: 1,00E + 0,00T CIE: 50 81 97 100 100