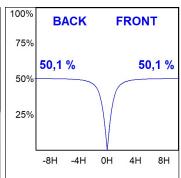

#### **PHOTOMETRIC DATA:**

L61SS112LOOP927N3 η = 100% Imax = 390 cd/klm UTE: 1,00E + 0,00T CIE: 50 81 97 100 100