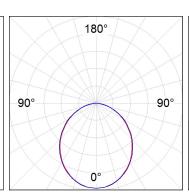

#### **PHOTOMETRIC DATA:**

L61SS112LOOP927N3 η = 100% Imax = 390 cd/klm UTE: 1,00E + 0,00T CIE: 50 81 97 100 100