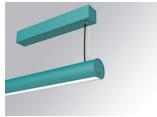

#### LAMPTUB 60 SURF. CEILING ROSE

#### Description:

Surface mounted luminaire Lamptub 60 from LAMP. Made of recycled aluminium extrusion with circular section of 60mm and length of 1120mm, with opal polycarbonate diffuser. Model for MID-POWER LED, with colour temperature 2700K with CRI90. Built-in electronic DALI control gear. With IP40, IK07 degree of protection. Insulation class I / II. Group 0 photobiological safety. Lifetime: 72.000h L80 B10. Compatible with Lamp Nomadic system. Available finishes: White (RAL 9010), Black (RAL 9011), Wellbeing and BeSocial palette.

Palette WELLBEING - 3 TEXTURED Finish:

Installation: Suspended