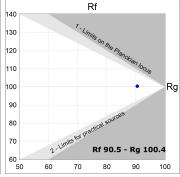

#### **PHOTOMETRIC DATA:**

L61SS112LOOP927N3 η = 100% Imax = 390 cd/klm UTE: 1,00E + 0,00T CIE: 50 81 97 100 100