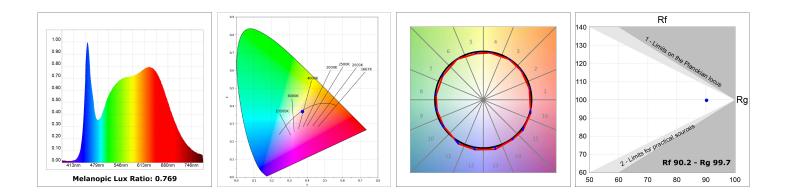

#### **TECHNICAL SPECIFICATIONS:**

| Light output: | 1.207 lm                 | °K :          | TW                  |
|---------------|--------------------------|---------------|---------------------|
| Plum:         | 15,1W                    | CRI :         | 90                  |
| Efficacy:     | 79,9 lm/w                | MacAdam:      | 3                   |
| UGR:          | <19                      | Power Supply: | 220-240V 50/60Hz    |
| Туре:         | MID POWER LED            | Gear:         | Adjustable DALI DT8 |
| LED Lifetime: | 50.000 L80 B10 (Ta=25⁰C) |               |                     |
| Power:        | 11.8W                    |               |                     |