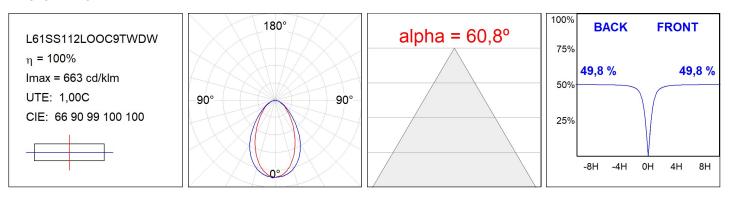

## L61SS112LOOC9TWDW

#### **TECHNICAL SPECIFICATIONS:**

| Light output: | 1.207 lm                 | °K :          | TW                  |
|---------------|--------------------------|---------------|---------------------|
| Plum:         | 15,1W                    | CRI :         | 90                  |
| Efficacy:     | 79,9 lm/w                | MacAdam:      | 3                   |
| UGR:          | <19                      | Power Supply: | 220-240V 50/60Hz    |
| Туре:         | MID POWER LED            | Gear:         | Adjustable DALI DT8 |
| LED Lifetime: | 50.000 L80 B10 (Ta=25⁰C) |               |                     |
| Power:        | 11.8W                    |               |                     |

### Light output tolerance +/- 10%