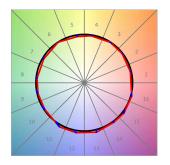

### **TECHNICAL SPECIFICATIONS:**

Light output: 1.207 lm °K: TW Plum: 15,1W CRI: 90 Efficacy: 79,9 lm/w 3 MacAdam:

UGR: <19 Power Supply: 220-240V 50/60Hz Type: MID POWER LED Gear: Adjustable DALI DT8

LED Lifetime: 50.000 L80 B10 (Ta=25°C)