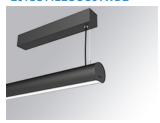

### LAMPTUB 60 SUSP. CEILING ROSE

### L61SS112LOOC9TWDB

### LTUB60 SU SF 1120 1600 TW COMF DALI BK

Finish: Matte black RAL 9011 1.127 x 67 x 80 mm Dimensions:

Installation: Suspended