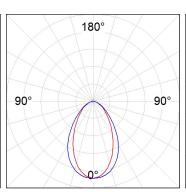

### **PHOTOMETRIC DATA:**

L61SS112LOOC9TWDB  $\eta$  = 100% Imax = 663 cd/klm UTE: 1,00C

CIE: 66 90 99 100 100