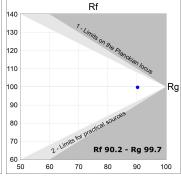

### **PHOTOMETRIC DATA:**

L61SS112LOOC9TWDB  $\eta$  = 100% Imax = 663 cd/klm UTE: 1,00C

CIE: 66 90 99 100 100