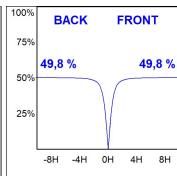

### **PHOTOMETRIC DATA:**

L61SS112LOOC9TWDB  $\eta$  = 100% Imax = 663 cd/klm UTE: 1,00C

CIE: 66 90 99 100 100