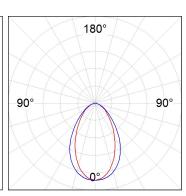

### **PHOTOMETRIC DATA:**

L61SS112LOOC9TWD3  $\eta$  = 100% Imax = 663 cd/klm UTE: 1,00C

CIE: 66 90 99 100 100