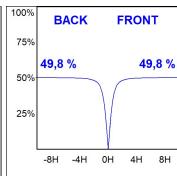

### **PHOTOMETRIC DATA:**

L61SS112LOOC9TWD3  $\eta$  = 100% Imax = 663 cd/klm UTE: 1,00C

CIE: 66 90 99 100 100