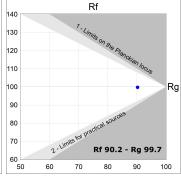

### **PHOTOMETRIC DATA:**

L61SS112LOOC9TWD3  $\eta$  = 100% Imax = 663 cd/klm UTE: 1,00C

CIE: 66 90 99 100 100