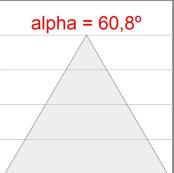

### **PHOTOMETRIC DATA:**

L61SS112LOOC9TWD3  $\eta$  = 100% Imax = 663 cd/klm UTE: 1,00C

CIE: 66 90 99 100 100