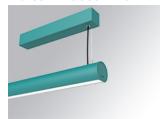

### LAMPTUB 60 SUSP. CEILING ROSE

#### L61SS112LOOC9TWD3

LTUB60 SU SF 1120 1600 TW COMF DALI WE

### Description:

Surface mounted luminaire Lamptub 60 from LAMP. Made of recycled aluminium extrusion with circular section of 60mm and length of 1120mm, an opal comfort diffuser made of a translucent polycarbonate diffuser and an optical film to achieve a controlled light distribution and low UGR<19. Model for MID-POWER LED, with TW colour temperature with CRI90. Built-in electronic DALI control gear. With IP40, IK07 degree of protection. Insulation class I / II. Group 0 photobiological safety. Lifetime: 72.000h L80 B10. Compatible with Lamp Nomadic system. Available finishes: White (RAL 9010), Black (RAL 9011), Wellbeing and BeSocial palette.

Finish: Palette WELLBEING - 3 TEXTURED

1.127 x 67 x 80 mm Dimensions:

Installation: Suspended