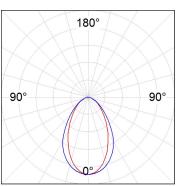

### **PHOTOMETRIC DATA:**

L61SS112LOOC940NW  $\eta$  = 100% Imax = 665 cd/klm UTE: 1,00C

CIE: 66 90 99 100 100