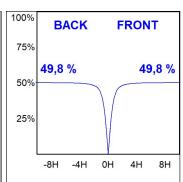

### **PHOTOMETRIC DATA:**

L61SS112LOOC940NW  $\eta$  = 100% Imax = 665 cd/klm UTE: 1,00C

CIE: 66 90 99 100 100