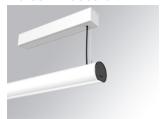

### Description:

Surface mounted luminaire Lamptub 60 from LAMP. Made of recycled aluminium extrusion with circular section of 60mm and length of 1120mm, an opal comfort diffuser made of a translucent polycarbonate diffuser and an optical film to achieve a controlled light distribution and low UGR<19. Model for MID-POWER LED, with colour temperature 4000K with CRI90. Built-in electronic ON/OFF control gear. With IP40, IK07 degree of protection. Insulation class I / II. Group 0 photobiological safety. Lifetime: 72.000h L80 B10. Compatible with Lamp Nomadic system. Available finishes: White (RAL 9010), Black (RAL 9011), Wellbeing and BeSocial palette.

Finish: Matte white RAL 9010

Installation: Suspended