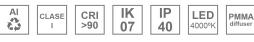

### Description:

Surface mounted luminaire Lamptub 60 from LAMP. Made of recycled aluminium extrusion with circular section of 60mm and length of 1120mm, an opal comfort diffuser made of a translucent polycarbonate diffuser and an optical film to achieve a controlled light distribution and low UGR<19. Model for MID-POWER LED, with colour temperature 4000K with CRI90. Built-in electronic ON/OFF control gear. With IP40, IK07 degree of protection. Insulation class I / II. Group 0 photobiological safety. Lifetime: 72.000h L80 B10. Compatible with Lamp Nomadic system. Available finishes: White (RAL 9010), Black (RAL 9011), Wellbeing and BeSocial palette.

### **TECHNICAL SPECIFICATIONS:**

Light output: 960 lm °K: 4000 Plum: 12,9W CRI: 90 Efficacy: 74,4 lm/w 70 R9: UGR: <19 MacAdam: 3

Type: MID POWER LED Power Supply: 220-240V 50/60Hz

LED Lifetime: 72.000 L80 B10 (Ta=25°C) Gear: Electronic