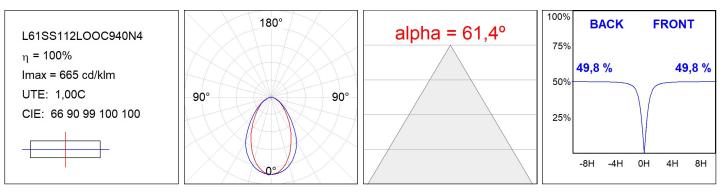

### L61SS112LOOC940N4

#### **TECHNICAL SPECIFICATIONS:**

| Light output: | 960 lm                   | °K :          | 4000             |
|---------------|--------------------------|---------------|------------------|
| Plum:         | 12,9W                    | CRI :         | 90               |
| Efficacy:     | 74,4 lm/w                | R9 :          | 70               |
| UGR:          | <19                      | MacAdam:      | 3                |
| Туре:         | MID POWER LED            | Power Supply: | 220-240V 50/60Hz |
| LED Lifetime: | 72.000 L80 B10 (Ta=25ºC) | Gear:         | Electronic       |
| Power:        | 10.6W                    |               |                  |