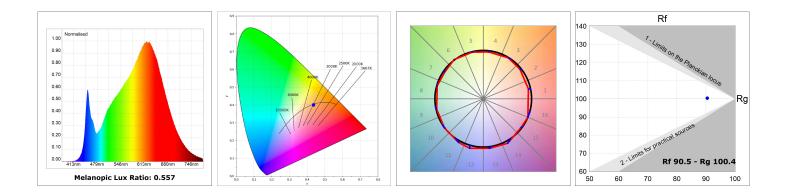

#### **TECHNICAL SPECIFICATIONS:**

| Light output: | 960 lm                   | °K :          | 4000             |
|---------------|--------------------------|---------------|------------------|
| Plum:         | 12,9W                    | CRI :         | 90               |
| Efficacy:     | 74,4 lm/w                | R9 :          | 70               |
| UGR:          | <19                      | MacAdam:      | 3                |
| Туре:         | MID POWER LED            | Power Supply: | 220-240V 50/60Hz |
| LED Lifetime: | 72.000 L80 B10 (Ta=25ºC) | Gear:         | Electronic       |
| Power:        | 10.6W                    |               |                  |