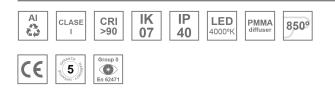

#### Description:

Surface mounted luminaire Lamptub 60 from LAMP. Made of recycled aluminium extrusion with circular section of 60mm and length of 1120mm, an opal comfort diffuser made of a translucent polycarbonate diffuser and an optical film to achieve a controlled light distribution and low UGR<19. Model for MID-POWER LED, with colour temperature 4000K with CRI90. Built-in electronic ON/OFF control gear. With IP40, IK07 degree of protection. Insulation class I / II. Group 0 photobiological safety. Lifetime: 72.000h L80 B10. Compatible with Lamp Nomadic system. Available finishes: White (RAL 9010), Black (RAL 9011), Wellbeing and BeSocial palette.

#### **TECHNICAL SPECIFICATIONS:**

| Light output: | 960 lm                   | ٩ <b>Κ</b> :  | 4000             |
|---------------|--------------------------|---------------|------------------|
| Plum:         | 12,9W                    | CRI :         | 90               |
| Efficacy:     | 74,4 lm/w                | R9 :          | 70               |
| UGR:          | <19                      | MacAdam:      | 3                |
| Туре:         | MID POWER LED            | Power Supply: | 220-240V 50/60Hz |
| LED Lifetime: | 72.000 L80 B10 (Ta=25°C) | Gear:         | Electronic       |
| Power:        | 10.6W                    |               |                  |