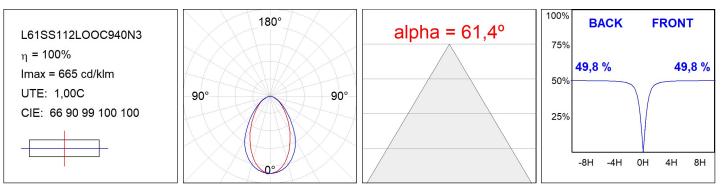

### L61SS112LOOC940N3

#### **TECHNICAL SPECIFICATIONS:**

| Light output: | 960 lm                   | ٩ <b>Κ</b> :  | 4000             |
|---------------|--------------------------|---------------|------------------|
| Plum:         | 12,9W                    | CRI :         | 90               |
| Efficacy:     | 74,4 lm/w                | R9 :          | 70               |
| UGR:          | <19                      | MacAdam:      | 3                |
| Туре:         | MID POWER LED            | Power Supply: | 220-240V 50/60Hz |
| LED Lifetime: | 72.000 L80 B10 (Ta=25°C) | Gear:         | Electronic       |
| Power:        | 10.6W                    |               |                  |