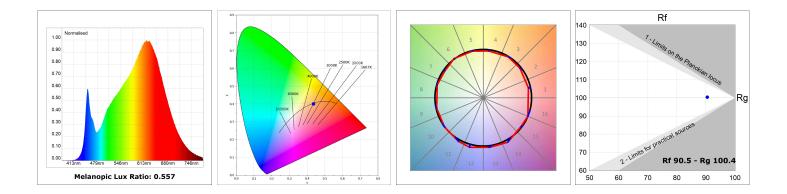

#### **TECHNICAL SPECIFICATIONS:**

| Light output: | 960 lm                   | ٩ <b>Κ</b> :  | 4000             |
|---------------|--------------------------|---------------|------------------|
| Plum:         | 12,9W                    | CRI :         | 90               |
| Efficacy:     | 74,4 lm/w                | R9 :          | 70               |
| UGR:          | <19                      | MacAdam:      | 3                |
| Туре:         | MID POWER LED            | Power Supply: | 220-240V 50/60Hz |
| LED Lifetime: | 72.000 L80 B10 (Ta=25°C) | Gear:         | Electronic       |
| Power:        | 10.6W                    |               |                  |