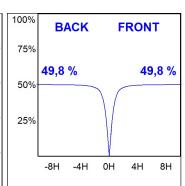

## **PHOTOMETRIC DATA:**

L61SS112LOOC940NW  $\eta$  = 100% Imax = 665 cd/klm UTE: 1,00C

CIE: 66 90 99 100 100