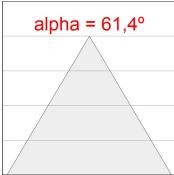

## **PHOTOMETRIC DATA:**

L61SS112LOOC940NW  $\eta$  = 100% Imax = 665 cd/klm UTE: 1,00C

CIE: 66 90 99 100 100