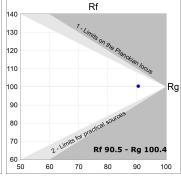

#### **TECHNICAL SPECIFICATIONS:**

Light output: 960 lm °K: 4000 Plum: 12,9W CRI: 90 Efficacy: 74,4 lm/w 70 R9: UGR: <19 MacAdam: 3

Type: MID POWER LED Power Supply: 220-240V 50/60Hz LED Lifetime: 72.000 L80 B10 (Ta=25°C) Gear: Adjustable DALI

## Light output tolerance +/- 10%