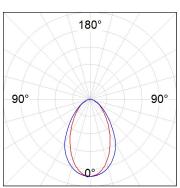

## **PHOTOMETRIC DATA:**

L61SS112LOOC940NW  $\eta$  = 100% Imax = 665 cd/klm UTE: 1,00C

CIE: 66 90 99 100 100