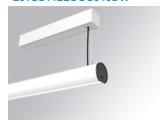

### LAMPTUB 60 SURF. CEILING ROSE

#### Description:

Surface mounted luminaire Lamptub 60 from LAMP. Made of recycled aluminium extrusion with circular section of 60mm and length of 1120mm, an opal comfort diffuser made of a translucent polycarbonate diffuser and an optical film to achieve a controlled light distribution and low UGR<19. Model for MID-POWER LED, with colour temperature 4000K with CRI90. Built-in electronic DALI control gear. With IP40, IK07 degree of protection. Insulation class I / II. Group 0 photobiological safety. Lifetime: 72.000h L80 B10. Compatible with Lamp Nomadic system. Available finishes: White (RAL 9010), Black (RAL 9011), Wellbeing and BeSocial palette.

Finish: Matte white RAL 9010

Installation: Suspended