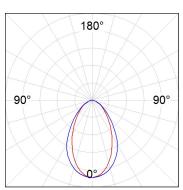

## **PHOTOMETRIC DATA:**

L61SS112LOOC940DB  $\eta$  = 100% Imax = 665 cd/klm UTE: 1,00C

CIE: 66 90 99 100 100