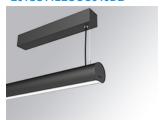

## LAMPTUB 60 SURF. CEILING ROSE

#### L61SS112LOOC940DB

### LTUB60 SU SF 1120 1800 NW COMF DALI BK

### Description:

Surface mounted luminaire Lamptub 60 from LAMP. Made of recycled aluminium extrusion with circular section of 60mm and length of 1120mm, an opal comfort diffuser made of a translucent polycarbonate diffuser and an optical film to achieve a controlled light distribution and low UGR<19. Model for MID-POWER LED, with colour temperature 4000K with CRI90. Built-in electronic DALI control gear. With IP40, IK07 degree of protection. Insulation class I / II. Group 0 photobiological safety. Lifetime: 72.000h L80 B10. Compatible with Lamp Nomadic system. Available finishes: White (RAL 9010), Black (RAL 9011), Wellbeing and BeSocial palette.

Finish: Matte black RAL 9011

Installation: Suspended