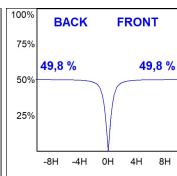

## **PHOTOMETRIC DATA:**

L61SS112LOOC940DB  $\eta$  = 100% Imax = 665 cd/klm UTE: 1,00C

CIE: 66 90 99 100 100