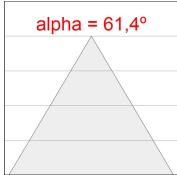

### **PHOTOMETRIC DATA:**

L61SS112LOOC940N4  $\eta$  = 100% Imax = 665 cd/klm UTE: 1,00C