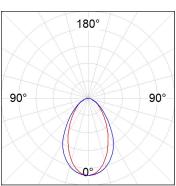

### **PHOTOMETRIC DATA:**

L61SS112LOOC940N4  $\eta$  = 100% Imax = 665 cd/klm UTE: 1,00C