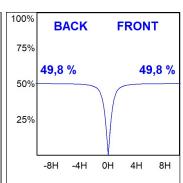

### **PHOTOMETRIC DATA:**

L61SS112LOOC940N4  $\eta$  = 100% Imax = 665 cd/klm UTE: 1,00C