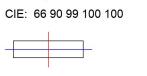

### **PHOTOMETRIC DATA:**

L61SS112LOOC940N4  $\eta$  = 100% Imax = 665 cd/klm UTE: 1,00C