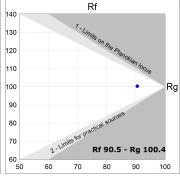

### **PHOTOMETRIC DATA:**

L61SS112LOOC940N4  $\eta$  = 100% Imax = 665 cd/klm UTE: 1,00C