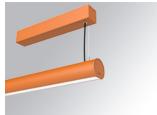

### LAMPTUB 60 SURF. CEILING ROSE

### Description:

Surface mounted luminaire Lamptub 60 from LAMP. Made of recycled aluminium extrusion with circular section of 60mm and length of 1120mm, an opal comfort diffuser made of a translucent polycarbonate diffuser and an optical film to achieve a controlled light distribution and low UGR<19. Model for MID-POWER LED, with colour temperature 4000K with CRI90. Built-in electronic DALI control gear. With IP40, IK07 degree of protection. Insulation class I / II. Group 0 photobiological safety. Lifetime: 72.000h L80 B10. Compatible with Lamp Nomadic system. Available finishes: White (RAL 9010), Black (RAL 9011), Wellbeing and BeSocial palette.

Finish: Palette BE SOCIAL - 4 TEXTURED

Installation: Suspended

## LAMPTUB 60 SURF. CEILING ROSE

L61SS112LOOC940D4

## **LAMPTUB 60 SURF. CEILING ROSE**