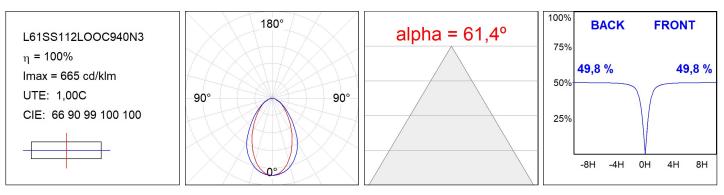

## **PHOTOMETRIC DATA :**

#### **TECHNICAL SPECIFICATIONS:**

| Light output: | 960 lm                   | <b>°K</b> :   | 4000             |
|---------------|--------------------------|---------------|------------------|
| Plum:         | 12,9W                    | CRI :         | 90               |
| Efficacy:     | 74,4 lm/w                | R9 :          | 70               |
| UGR:          | <19                      | MacAdam:      | 3                |
| Туре:         | MID POWER LED            | Power Supply: | 220-240V 50/60Hz |
| LED Lifetime: | 72.000 L80 B10 (Ta=25⁰C) | Gear:         | Adjustable DALI  |
| Power:        | 10.6W                    |               |                  |