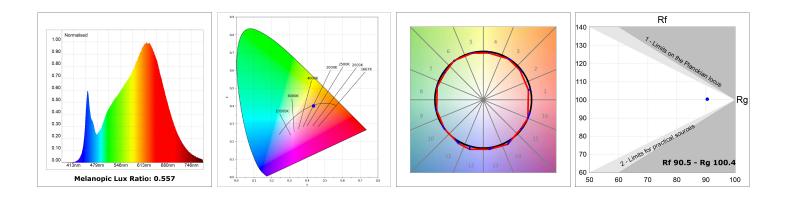

#### **TECHNICAL SPECIFICATIONS:**

| Light output: | 960 lm                   | <b>°K</b> :   | 4000             |
|---------------|--------------------------|---------------|------------------|
| Plum:         | 12,9W                    | CRI :         | 90               |
| Efficacy:     | 74,4 lm/w                | R9 :          | 70               |
| UGR:          | <19                      | MacAdam:      | 3                |
| Туре:         | MID POWER LED            | Power Supply: | 220-240V 50/60Hz |
| LED Lifetime: | 72.000 L80 B10 (Ta=25⁰C) | Gear:         | Adjustable DALI  |
| Power:        | 10.6W                    |               |                  |