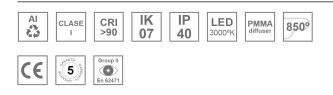

#### Description:

Surface mounted luminaire Lamptub 60 from LAMP. Made of recycled aluminium extrusion with circular section of 60mm and length of 1120mm, an opal comfort diffuser made of a translucent polycarbonate diffuser and an optical film to achieve a controlled light distribution and low UGR<19. Model for MID-POWER LED, with colour temperature 3000K with CRI90. Built-in electronic ON/OFF control gear. With IP40, IK07 degree of protection. Insulation class I / II. Group 0 photobiological safety. Lifetime: 72.000h L80 B10. Compatible with Lamp Nomadic system. Available finishes: White (RAL 9010), Black (RAL 9011), Wellbeing and BeSocial palette.

#### **TECHNICAL SPECIFICATIONS:**

| Light output: | 930 lm                   | ⁰K :          | 3000             |
|---------------|--------------------------|---------------|------------------|
| Plum:         | 12,9W                    | CRI :         | 90               |
| Efficacy:     | 72,1 lm/w                | R9 :          | 64               |
| UGR:          | <19                      | MacAdam:      | 3                |
| Туре:         | MID POWER LED            | Power Supply: | 220-240V 50/60Hz |
| LED Lifetime: | 72.000 L80 B10 (Ta=25°C) | Gear:         | Electronic       |
| Power:        | 10.6W                    |               |                  |