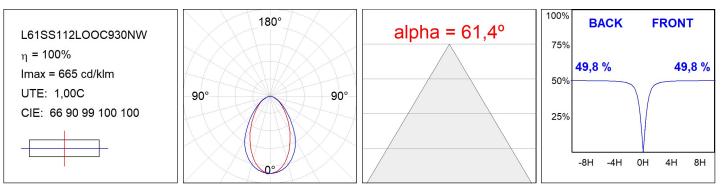

## L61SS112LOOC930NW

#### **TECHNICAL SPECIFICATIONS:**

| Light output: | 930 lm                   | ⁰K :          | 3000             |
|---------------|--------------------------|---------------|------------------|
| Plum:         | 12,9W                    | CRI :         | 90               |
| Efficacy:     | 72,1 lm/w                | R9 :          | 64               |
| UGR:          | <19                      | MacAdam:      | 3                |
| Туре:         | MID POWER LED            | Power Supply: | 220-240V 50/60Hz |
| LED Lifetime: | 72.000 L80 B10 (Ta=25°C) | Gear:         | Electronic       |
| Power:        | 10.6W                    |               |                  |