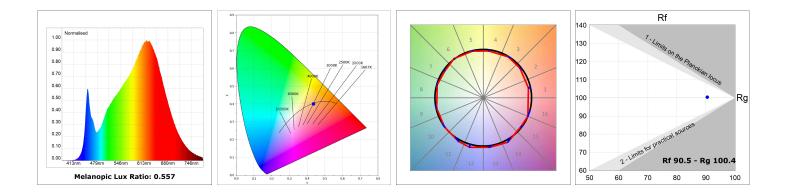

#### **TECHNICAL SPECIFICATIONS:**

| Light output: | 930 lm                   | ⁰K :          | 3000             |
|---------------|--------------------------|---------------|------------------|
| Plum:         | 12,9W                    | CRI :         | 90               |
| Efficacy:     | 72,1 lm/w                | R9 :          | 64               |
| UGR:          | <19                      | MacAdam:      | 3                |
| Туре:         | MID POWER LED            | Power Supply: | 220-240V 50/60Hz |
| LED Lifetime: | 72.000 L80 B10 (Ta=25°C) | Gear:         | Electronic       |
| Power:        | 10.6W                    |               |                  |

#### Light output tolerance +/- 10%