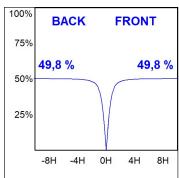

#### **PHOTOMETRIC DATA:**

L61SS112LOOC930NB  $\eta$  = 100% Imax = 665 cd/klm UTE: 1,00C

CIE: 66 90 99 100 100