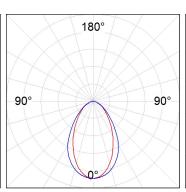

#### **PHOTOMETRIC DATA:**

L61SS112LOOC930NB  $\eta$  = 100% Imax = 665 cd/klm UTE: 1,00C

CIE: 66 90 99 100 100