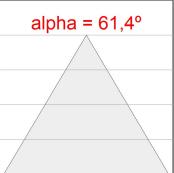

#### **PHOTOMETRIC DATA:**

L61SS112LOOC930NB  $\eta$  = 100% Imax = 665 cd/klm UTE: 1,00C

CIE: 66 90 99 100 100