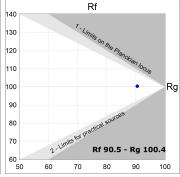

#### **TECHNICAL SPECIFICATIONS:**

Light output: 930 lm °K: 3000 Plum: 12,9W CRI: 90 Efficacy: 72,1 lm/w 64 R9: UGR: <19 MacAdam: 3

Type: MID POWER LED Power Supply: 220-240V 50/60Hz

LED Lifetime: 72.000 L80 B10 (Ta=25°C) Gear: Electronic