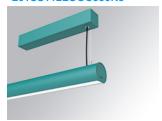

### LAMPTUB 60 SURF. CEILING ROSE

### L61SS112LOOC930N3

## LTUB60 SU SF 1120 1700 WW COMF WE

### Description:

Surface mounted luminaire Lamptub 60 from LAMP. Made of recycled aluminium extrusion with circular section of 60mm and length of 1120mm, an opal comfort diffuser made of a translucent polycarbonate diffuser and an optical film to achieve a controlled light distribution and low UGR<19. Model for MID-POWER LED, with colour temperature 3000K with CRI90. Built-in electronic ON/OFF control gear. With IP40, IK07 degree of protection. Insulation class I / II. Group 0 photobiological safety. Lifetime: 72.000h L80 B10. Compatible with Lamp Nomadic system. Available finishes: White (RAL 9010), Black (RAL 9011), Wellbeing and BeSocial palette.

Palette WELLBEING - 3 TEXTURED Finish:

Installation: Suspended