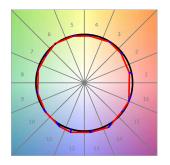

### **TECHNICAL SPECIFICATIONS:**

Light output: 930 lm °K: 3000 Plum: 12,9W CRI: 90 Efficacy: 72,1 lm/w 64 R9: UGR: <19 MacAdam: 3

Type: MID POWER LED Power Supply: 220-240V 50/60Hz

LED Lifetime: 72.000 L80 B10 (Ta=25°C) Gear: Electronic

### **PHOTOMETRIC DATA:**

L61SS112LOOC930N3  $\eta$  = 100% Imax = 665 cd/klm UTE: 1,00C

CIE: 66 90 99 100 100