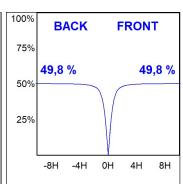

### **PHOTOMETRIC DATA:**

L61SS112LOOC930N3  $\eta$  = 100% Imax = 665 cd/klm UTE: 1,00C

CIE: 66 90 99 100 100