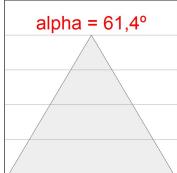

### **PHOTOMETRIC DATA:**

L61SS112LOOC930N3  $\eta$  = 100% Imax = 665 cd/klm UTE: 1,00C

CIE: 66 90 99 100 100