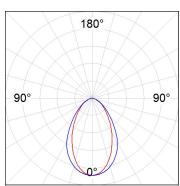

### **PHOTOMETRIC DATA:**

L61SS112LOOC930N3  $\eta$  = 100% Imax = 665 cd/klm UTE: 1,00C

CIE: 66 90 99 100 100