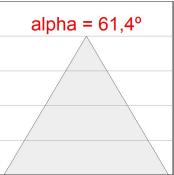

#### **PHOTOMETRIC DATA:**

L61SS112LOOC930DB η = 100% Imax = 665 cd/klm UTE: 1,00C

CIE: 66 90 99 100 100