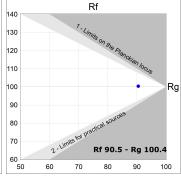

### **TECHNICAL SPECIFICATIONS:**

Light output: 930 lm °K: 3000 Plum: 12,9W CRI: 90 Efficacy: 72,1 lm/w 64 R9: UGR: <19 MacAdam: 3

Type: MID POWER LED Power Supply: 220-240V 50/60Hz LED Lifetime: 72.000 L80 B10 (Ta=25°C) Gear: Adjustable DALI