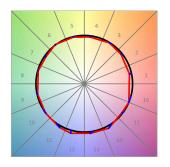

#### **PHOTOMETRIC DATA:**

L61SS112LOOC930DB η = 100% Imax = 665 cd/klm UTE: 1,00C

CIE: 66 90 99 100 100