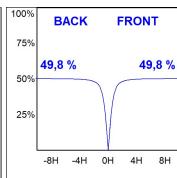

### **TECHNICAL SPECIFICATIONS:**

Light output: 930 lm °K: 3000 Plum: 12,9W CRI: 90 Efficacy: 72,1 lm/w 64 R9: UGR: <19 MacAdam: 3

Type: MID POWER LED Power Supply: 220-240V 50/60Hz LED Lifetime: 72.000 L80 B10 (Ta=25°C) Gear: Adjustable DALI

# Light output tolerance +/- 10%

CLASE