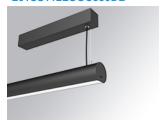

#### Description:

Surface mounted luminaire Lamptub 60 from LAMP. Made of recycled aluminium extrusion with circular section of 60mm and length of 1120mm, an opal comfort diffuser made of a translucent polycarbonate diffuser and an optical film to achieve a controlled light distribution and low UGR<19. Model for MID-POWER LED, with colour temperature 3000K with CRI90. Built-in electronic DALI control gear. With IP40, IK07 degree of protection. Insulation class I / II. Group 0 photobiological safety. Lifetime: 72.000h L80 B10. Compatible with Lamp Nomadic system. Available finishes: White (RAL 9010), Black (RAL 9011), Wellbeing and BeSocial palette.

Finish: Matte black RAL 9011

Installation: Suspended