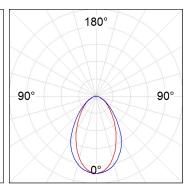

#### **PHOTOMETRIC DATA:**

L61SS112LOOC930DB η = 100% Imax = 665 cd/klm UTE: 1,00C

CIE: 66 90 99 100 100