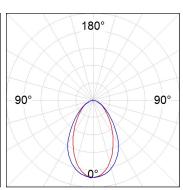

### **PHOTOMETRIC DATA:**

L61SS112LOOC930N4  $\eta$  = 100% Imax = 665 cd/klm UTE: 1,00C

CIE: 66 90 99 100 100