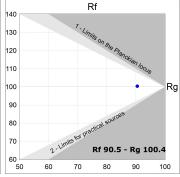

# **TECHNICAL SPECIFICATIONS:**

Light output: 930 lm °K: 3000 Plum: 12,9W CRI: 90 Efficacy: 72,1 lm/w 64 R9: UGR: <19 MacAdam: 3

Type: MID POWER LED Power Supply: 220-240V 50/60Hz LED Lifetime: 72.000 L80 B10 (Ta=25°C) Gear: Adjustable DALI

### Light output tolerance +/- 10%

CLASE