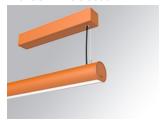

#### LAMPTUB 60 SURF. CEILING ROSE

#### L61SS112LOOC930D4

### LTUB60 SU SF 1120 1700 WW COMF DALI BS

#### Description:

Surface mounted luminaire Lamptub 60 from LAMP. Made of recycled aluminium extrusion with circular section of 60mm and length of 1120mm, an opal comfort diffuser made of a translucent polycarbonate diffuser and an optical film to achieve a controlled light distribution and low UGR<19. Model for MID-POWER LED, with colour temperature 3000K with CRI90. Built-in electronic DALI control gear. With IP40, IK07 degree of protection. Insulation class I / II. Group 0 photobiological safety. Lifetime: 72.000h L80 B10. Compatible with Lamp Nomadic system. Available finishes: White (RAL 9010), Black (RAL 9011), Wellbeing and BeSocial palette.

Finish: Palette BE SOCIAL - 4 TEXTURED

Installation: Suspended