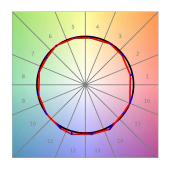

### **PHOTOMETRIC DATA:**

L61SS112LOOC930N4  $\eta$  = 100% Imax = 665 cd/klm UTE: 1,00C

CIE: 66 90 99 100 100