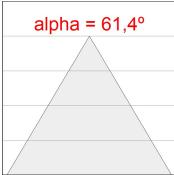

### **PHOTOMETRIC DATA:**

L61SS112LOOC930N4  $\eta$  = 100% Imax = 665 cd/klm UTE: 1,00C

CIE: 66 90 99 100 100