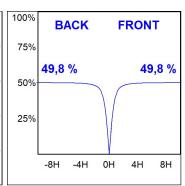

### **PHOTOMETRIC DATA:**

L61SS112LOOC930N4  $\eta$  = 100% Imax = 665 cd/klm UTE: 1,00C

CIE: 66 90 99 100 100