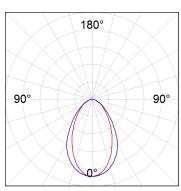

#### **PHOTOMETRIC DATA:**

L61SS112LOOC930N3  $\eta$  = 100% Imax = 665 cd/klm UTE: 1,00C

CIE: 66 90 99 100 100