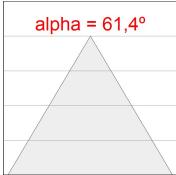

#### **PHOTOMETRIC DATA:**

L61SS112LOOC930N3  $\eta$  = 100% Imax = 665 cd/klm UTE: 1,00C

CIE: 66 90 99 100 100