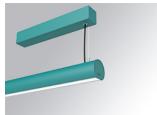

#### Description:

Surface mounted luminaire Lamptub 60 from LAMP. Made of recycled aluminium extrusion with circular section of 60mm and length of 1120mm, an opal comfort diffuser made of a translucent polycarbonate diffuser and an optical film to achieve a controlled light distribution and low UGR<19. Model for MID-POWER LED, with colour temperature 3000K with CRI90. Built-in electronic DALI control gear. With IP40, IK07 degree of protection. Insulation class I / II. Group 0 photobiological safety. Lifetime: 72.000h L80 B10. Compatible with Lamp Nomadic system. Available finishes: White (RAL 9010), Black (RAL 9011), Wellbeing and BeSocial palette.

Finish: Palette WELLBEING - 3 TEXTURED

Installation: Suspended

## **LAMPTUB 60 SURF. CEILING ROSE**