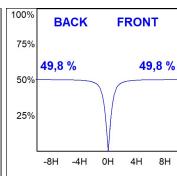

#### **PHOTOMETRIC DATA:**

L61SS112LOOC930N3  $\eta$  = 100% Imax = 665 cd/klm UTE: 1,00C

CIE: 66 90 99 100 100