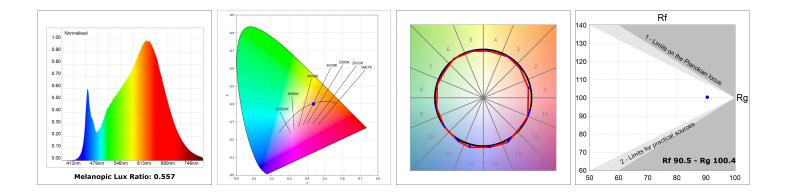

#### **TECHNICAL SPECIFICATIONS:**

| Light output: | 884 lm                   | °K :          | 2700             |
|---------------|--------------------------|---------------|------------------|
| Plum:         | 12,9W                    | CRI :         | 90               |
| Efficacy:     | 68,5 lm/w                | R9 :          | 57               |
| UGR:          | <19                      | MacAdam:      | 3                |
| Туре:         | MID POWER LED            | Power Supply: | 220-240V 50/60Hz |
| LED Lifetime: | 72.000 L80 B10 (Ta=25ºC) | Gear:         | Electronic       |
| Power:        | 10.6W                    |               |                  |