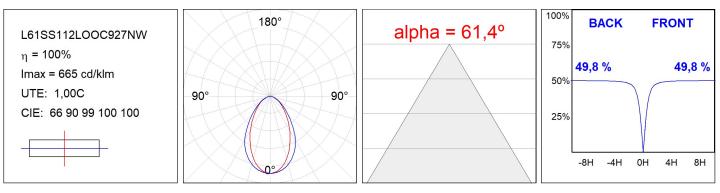

#### **TECHNICAL SPECIFICATIONS:**

| Light output: | 884 lm                   | °K :          | 2700             |
|---------------|--------------------------|---------------|------------------|
| Plum:         | 12,9W                    | CRI :         | 90               |
| Efficacy:     | 68,5 lm/w                | R9 :          | 57               |
| UGR:          | <19                      | MacAdam:      | 3                |
| Туре:         | MID POWER LED            | Power Supply: | 220-240V 50/60Hz |
| LED Lifetime: | 72.000 L80 B10 (Ta=25ºC) | Gear:         | Electronic       |
| Power:        | 10.6W                    |               |                  |