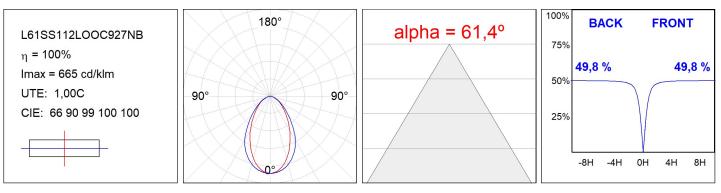

# L61SS112LOOC927NB

#### **TECHNICAL SPECIFICATIONS:**

| Light output: | 884 lm                   | ⁰К:           | 2700             |
|---------------|--------------------------|---------------|------------------|
| Plum:         | 12,9W                    | CRI :         | 90               |
| Efficacy:     | 68,5 lm/w                | R9 :          | 57               |
| UGR:          | <19                      | MacAdam:      | 3                |
| Туре:         | MID POWER LED            | Power Supply: | 220-240V 50/60Hz |
| LED Lifetime: | 72.000 L80 B10 (Ta=25ºC) | Gear:         | Electronic       |
| Power:        | 10.6W                    |               |                  |