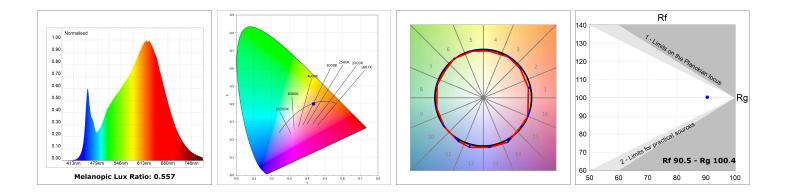

#### **TECHNICAL SPECIFICATIONS:**

| Light output: | 884 lm                   | ⁰К:           | 2700             |
|---------------|--------------------------|---------------|------------------|
| Plum:         | 12,9W                    | CRI :         | 90               |
| Efficacy:     | 68,5 lm/w                | R9 :          | 57               |
| UGR:          | <19                      | MacAdam:      | 3                |
| Туре:         | MID POWER LED            | Power Supply: | 220-240V 50/60Hz |
| LED Lifetime: | 72.000 L80 B10 (Ta=25ºC) | Gear:         | Electronic       |
| Power:        | 10.6W                    |               |                  |

#### Light output tolerance +/- 10%