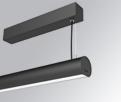

#### **Description:**

Surface mounted luminaire Lamptub 60 from LAMP. Made of recycled aluminium extrusion with circular section of 60mm and length of 1120mm, an opal comfort diffuser made of a translucent polycarbonate diffuser and an optical film to achieve a controlled light distribution and low UGR<19. Model for MID-POWER LED, with colour temperature 2700K with CRI90. Built-in electronic ON/OFF control gear. With IP40, IK07 degree of protection. Insulation class I / II. Group 0 photobiological safety. Lifetime: 72.000h L80 B10. Compatible with Lamp Nomadic system. Available finishes: White (RAL 9010), Black (RAL 9011), Wellbeing and BeSocial palette.

Finish: Matte black RAL 9011

Installation: Suspended