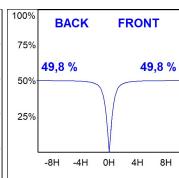

## **TECHNICAL SPECIFICATIONS:**

Light output: 884 lm °K: 2700 Plum: 12,9W CRI: 90 Efficacy: 68,5 lm/w R9: 57 UGR: MacAdam: 3

Type: MID POWER LED Power Supply: 220-240V 50/60Hz

LED Lifetime: 72.000 L80 B10 (Ta=25°C) Gear: Electronic