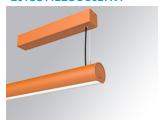

## Description:

Surface mounted luminaire Lamptub 60 from LAMP. Made of recycled aluminium extrusion with circular section of 60mm and length of 1120mm, an opal comfort diffuser made of a translucent polycarbonate diffuser and an optical film to achieve a controlled light distribution and low UGR<19. Model for MID-POWER LED, with colour temperature 2700K with CRI90. Built-in electronic ON/OFF control gear. With IP40, IK07 degree of protection. Insulation class I / II. Group 0 photobiological safety. Lifetime: 72.000h L80 B10. Compatible with Lamp Nomadic system. Available finishes: White (RAL 9010), Black (RAL 9011), Wellbeing and BeSocial palette.

Finish: Palette BE SOCIAL - 4 TEXTURED

Installation: Suspended