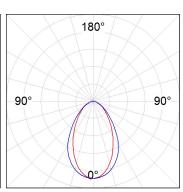

## **PHOTOMETRIC DATA:**

L61SS112LOOC927N4  $\eta$  = 100% Imax = 665 cd/klm UTE: 1,00C

CIE: 66 90 99 100 100