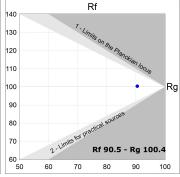

## **TECHNICAL SPECIFICATIONS:**

Light output: 884 lm °K: 2700 Plum: 12,9W CRI: 90 Efficacy: 68,5 lm/w R9: 57 UGR: MacAdam: 3

Type: MID POWER LED Power Supply: 220-240V 50/60Hz

LED Lifetime: 72.000 L80 B10 (Ta=25°C) Gear: Electronic