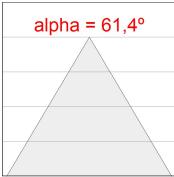

## **PHOTOMETRIC DATA:**

L61SS112LOOC927N4  $\eta$  = 100% Imax = 665 cd/klm UTE: 1,00C

CIE: 66 90 99 100 100