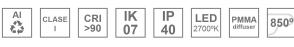

## Description:

Surface mounted luminaire Lamptub 60 from LAMP. Made of recycled aluminium extrusion with circular section of 60mm and length of 1120mm, an opal comfort diffuser made of a translucent polycarbonate diffuser and an optical film to achieve a controlled light distribution and low UGR<19. Model for MID-POWER LED, with colour temperature 2700K with CRI90. Built-in electronic ON/OFF control gear. With IP40, IK07 degree of protection. Insulation class I / II. Group 0 photobiological safety. Lifetime: 72.000h L80 B10. Compatible with Lamp Nomadic system. Available finishes: White (RAL 9010), Black (RAL 9011), Wellbeing and BeSocial palette.

## **TECHNICAL SPECIFICATIONS:**

Light output: 884 lm °K: 2700 Plum: 12,9W CRI: 90 Efficacy: 68,5 lm/w R9: 57 UGR: MacAdam: 3

Type: MID POWER LED Power Supply: 220-240V 50/60Hz

LED Lifetime: 72.000 L80 B10 (Ta=25°C) Gear: Electronic