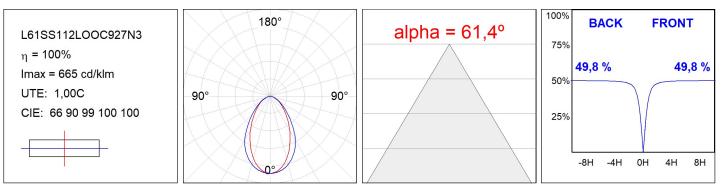

### L61SS112LOOC927N3

#### **TECHNICAL SPECIFICATIONS:**

| Light output: | 884 lm                   | °K :          | 2700             |
|---------------|--------------------------|---------------|------------------|
| Plum:         | 12,9W                    | CRI :         | 90               |
| Efficacy:     | 68,5 lm/w                | R9 :          | 57               |
| UGR:          | <19                      | MacAdam:      | 3                |
| Туре:         | MID POWER LED            | Power Supply: | 220-240V 50/60Hz |
| LED Lifetime: | 72.000 L80 B10 (Ta=25ºC) | Gear:         | Electronic       |
| Power:        | 10.6W                    |               |                  |