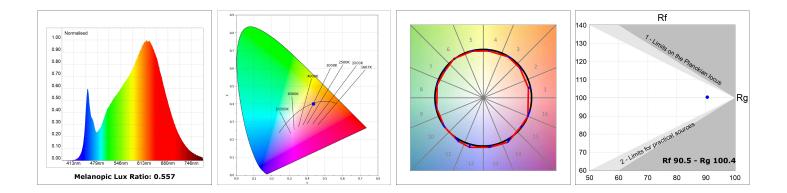

#### **TECHNICAL SPECIFICATIONS:**

| Light output: | 884 lm                   | °K :          | 2700             |
|---------------|--------------------------|---------------|------------------|
| Plum:         | 12,9W                    | CRI :         | 90               |
| Efficacy:     | 68,5 lm/w                | R9 :          | 57               |
| UGR:          | <19                      | MacAdam:      | 3                |
| Туре:         | MID POWER LED            | Power Supply: | 220-240V 50/60Hz |
| LED Lifetime: | 72.000 L80 B10 (Ta=25ºC) | Gear:         | Electronic       |
| Power:        | 10.6W                    |               |                  |

### Light output tolerance +/- 10%