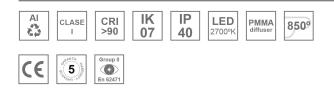

#### Description:

Surface mounted luminaire Lamptub 60 from LAMP. Made of recycled aluminium extrusion with circular section of 60mm and length of 1120mm, an opal comfort diffuser made of a translucent polycarbonate diffuser and an optical film to achieve a controlled light distribution and low UGR<19. Model for MID-POWER LED, with colour temperature 2700K with CRI90. Built-in electronic ON/OFF control gear. With IP40, IK07 degree of protection. Insulation class I / II. Group 0 photobiological safety. Lifetime: 72.000h L80 B10. Compatible with Lamp Nomadic system. Available finishes: White (RAL 9010), Black (RAL 9011), Wellbeing and BeSocial palette.