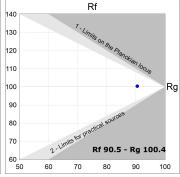

## **TECHNICAL SPECIFICATIONS:**

Light output: 884 lm °K: 2700 Plum: 12,9W CRI: 90 Efficacy: 68,5 lm/w R9: 57 UGR: MacAdam: 3

Type: MID POWER LED Power Supply: 220-240V 50/60Hz LED Lifetime: 72.000 L80 B10 (Ta=25°C) Gear: Adjustable DALI

# Light output tolerance +/- 10%

CLASE