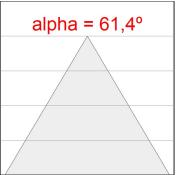

## **TECHNICAL SPECIFICATIONS:**

Light output: 884 lm °K: 2700 Plum: 12,9W CRI: 90 Efficacy: 68,5 lm/w R9: 57 UGR: MacAdam: 3

Type: MID POWER LED Power Supply: 220-240V 50/60Hz LED Lifetime: 72.000 L80 B10 (Ta=25°C) Gear: Adjustable DALI