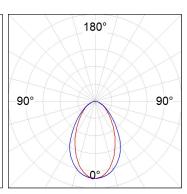

### **PHOTOMETRIC DATA:**

L61SS112LOOC927NW  $\eta$  = 100% lmax = 665 cd/klm UTE: 1,00C lmax CIE: 66 90 99 100 100