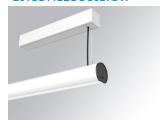

### LAMPTUB 60 SURF. CEILING ROSE

### L61SS112LOOC927DW

LTUB60 SU SF 1120 1700 VWW COMF DALI WH

### Description:

Surface mounted luminaire Lamptub 60 from LAMP. Made of recycled aluminium extrusion with circular section of 60mm and length of 1120mm, an opal comfort diffuser made of a translucent polycarbonate diffuser and an optical film to achieve a controlled light distribution and low UGR<19. Model for MID-POWER LED, with colour temperature 2700K with CRI90. Built-in electronic DALI control gear. With IP40, IK07 degree of protection. Insulation class I / II. Group 0 photobiological safety. Lifetime: 72.000h L80 B10. Compatible with Lamp Nomadic system. Available finishes: White (RAL 9010), Black (RAL 9011), Wellbeing and BeSocial palette.

Finish: Matte white RAL 9010

Installation: Suspended