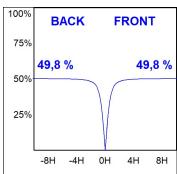

### **PHOTOMETRIC DATA:**

L61SS112LOOC927NW  $\eta$  = 100% lmax = 665 cd/klm UTE: 1,00C lmax CIE: 66 90 99 100 100