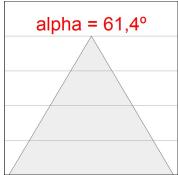

## **PHOTOMETRIC DATA:**

L61SS112LOOC927DB  $\eta$  = 100% Imax = 665 cd/klm UTE: 1,00C

CIE: 66 90 99 100 100