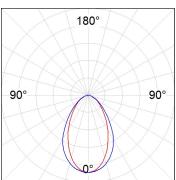

## **PHOTOMETRIC DATA:**

L61SS112LOOC927DB  $\eta$  = 100% Imax = 665 cd/klm UTE: 1,00C

CIE: 66 90 99 100 100