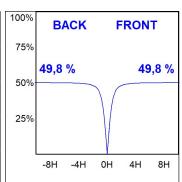

## **PHOTOMETRIC DATA:**

L61SS112LOOC927DB  $\eta$  = 100% Imax = 665 cd/klm UTE: 1,00C

CIE: 66 90 99 100 100