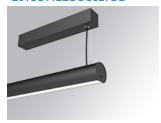

### Description:

Surface mounted luminaire Lamptub 60 from LAMP. Made of recycled aluminium extrusion with circular section of 60mm and length of 1120mm, an opal comfort diffuser made of a translucent polycarbonate diffuser and an optical film to achieve a controlled light distribution and low UGR<19. Model for MID-POWER LED, with colour temperature 2700K with CRI90. Built-in electronic DALI control gear. With IP40, IK07 degree of protection. Insulation class I / II. Group 0 photobiological safety. Lifetime: 72.000h L80 B10. Compatible with Lamp Nomadic system. Available finishes: White (RAL 9010), Black (RAL 9011), Wellbeing and BeSocial palette.

Finish: Matte black RAL 9011

Installation: Suspended