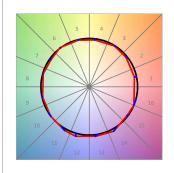

## **PHOTOMETRIC DATA:**

L61SS112LOOC927DB  $\eta$  = 100% Imax = 665 cd/klm UTE: 1,00C

CIE: 66 90 99 100 100