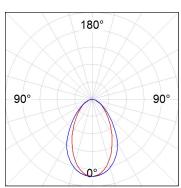

## **PHOTOMETRIC DATA:**

L61SS112LOOC927N4  $\eta$  = 100% Imax = 665 cd/klm UTE: 1,00C

CIE: 66 90 99 100 100