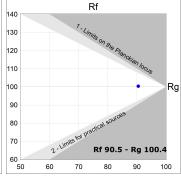

## **PHOTOMETRIC DATA:**

L61SS112LOOC927N4  $\eta$  = 100% Imax = 665 cd/klm UTE: 1,00C

CIE: 66 90 99 100 100