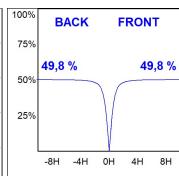

## **PHOTOMETRIC DATA:**

L61SS112LOOC927N4  $\eta$  = 100% Imax = 665 cd/klm UTE: 1,00C

CIE: 66 90 99 100 100