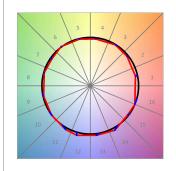

## **PHOTOMETRIC DATA:**

L61SS112LOOC927N4  $\eta$  = 100% Imax = 665 cd/klm UTE: 1,00C

CIE: 66 90 99 100 100