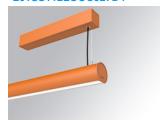

## Description:

Surface mounted luminaire Lamptub 60 from LAMP. Made of recycled aluminium extrusion with circular section of 60mm and length of 1120mm, an opal comfort diffuser made of a translucent polycarbonate diffuser and an optical film to achieve a controlled light distribution and low UGR<19. Model for MID-POWER LED, with colour temperature 2700K with CRI90. Built-in electronic DALI control gear. With IP40, IK07 degree of protection. Insulation class I / II. Group 0 photobiological safety. Lifetime: 72.000h L80 B10. Compatible with Lamp Nomadic system. Available finishes: White (RAL 9010), Black (RAL 9011), Wellbeing and BeSocial palette.

Finish: Palette BE SOCIAL - 4 TEXTURED

Installation: Suspended