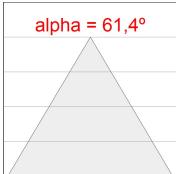

## **PHOTOMETRIC DATA:**

L61SS112LOOC927N4  $\eta$  = 100% Imax = 665 cd/klm UTE: 1,00C

CIE: 66 90 99 100 100