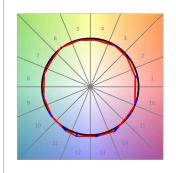

### **PHOTOMETRIC DATA:**

L61SS112LOOC927N3  $\eta$  = 100% Imax = 665 cd/klm UTE: 1,00C

CIE: 66 90 99 100 100