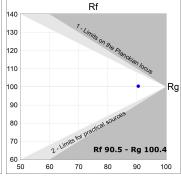

### **TECHNICAL SPECIFICATIONS:**

Light output: 884 lm °K: 2700 Plum: 12,9W CRI: 90 Efficacy: 68,5 lm/w R9: 57 UGR: MacAdam: 3

Type: MID POWER LED Power Supply: 220-240V 50/60Hz LED Lifetime: 72.000 L80 B10 (Ta=25°C) Gear: Adjustable DALI

# Light output tolerance +/- 10%

CLASE