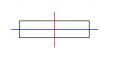

### **PHOTOMETRIC DATA:**

L61SS112LOOC927N3  $\eta$  = 100% Imax = 665 cd/klm UTE: 1,00C

CIE: 66 90 99 100 100