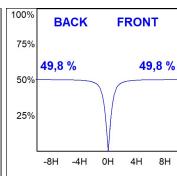

### **PHOTOMETRIC DATA:**

L61SS112LOOC927N3  $\eta$  = 100% Imax = 665 cd/klm UTE: 1,00C

CIE: 66 90 99 100 100