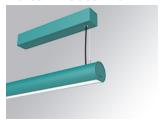

### LAMPTUB 60 SURF. CEILING ROSE

#### L61SS112LOOC927D3

### LTUB60 SU SF 1120 1700 VWW COMF DALI WE

### Description:

Surface mounted luminaire Lamptub 60 from LAMP. Made of recycled aluminium extrusion with circular section of 60mm and length of 1120mm, an opal comfort diffuser made of a translucent polycarbonate diffuser and an optical film to achieve a controlled light distribution and low UGR<19. Model for MID-POWER LED, with colour temperature 2700K with CRI90. Built-in electronic DALI control gear. With IP40, IK07 degree of protection. Insulation class I / II. Group 0 photobiological safety. Lifetime: 72.000h L80 B10. Compatible with Lamp Nomadic system. Available finishes: White (RAL 9010), Black (RAL 9011), Wellbeing and BeSocial palette.

Palette WELLBEING - 3 TEXTURED Finish:

Installation: Suspended