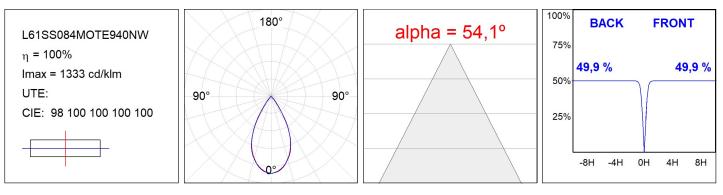

## L61SS084MOTE940NW

#### **TECHNICAL SPECIFICATIONS:**

| Light output: | 1.320 lm                 | ⁰K :          | 4000             |
|---------------|--------------------------|---------------|------------------|
| Plum:         | 13,7W                    | CRI :         | 90               |
| Efficacy:     | 96,4 lm/w                | R9 :          | 85               |
| UGR:          | <16                      | MacAdam:      | 3                |
| Туре:         | MID POWER LED            | Power Supply: | 220-240V 50/60Hz |
| LED Lifetime: | 50.000 L90 B10 (Ta=25⁰C) | Gear:         | Electronic       |
| Power:        | 11W                      |               |                  |