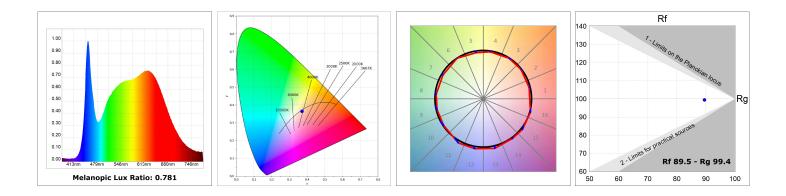

#### **TECHNICAL SPECIFICATIONS:**

| Light output: | 1.320 lm                 | ⁰K :          | 4000             |
|---------------|--------------------------|---------------|------------------|
| Plum:         | 13,7W                    | CRI :         | 90               |
| Efficacy:     | 96,4 lm/w                | R9 :          | 85               |
| UGR:          | <16                      | MacAdam:      | 3                |
| Туре:         | MID POWER LED            | Power Supply: | 220-240V 50/60Hz |
| LED Lifetime: | 50.000 L90 B10 (Ta=25⁰C) | Gear:         | Electronic       |
| Power:        | 11W                      |               |                  |