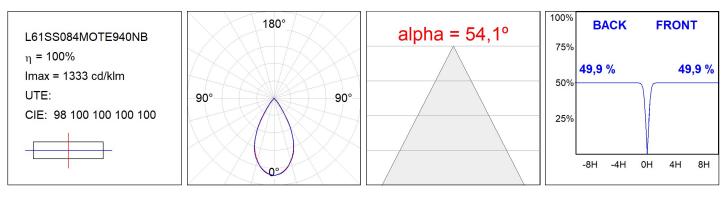

### L61SS084MOTE940NB

#### **TECHNICAL SPECIFICATIONS:**

| Light output: | 1.320 lm                 | ⁰K :          | 4000             |
|---------------|--------------------------|---------------|------------------|
| Plum:         | 13,7W                    | CRI :         | 90               |
| Efficacy:     | 96,4 lm/w                | R9 :          | 85               |
| UGR:          | <16                      | MacAdam:      | 3                |
| Туре:         | MID POWER LED            | Power Supply: | 220-240V 50/60Hz |
| LED Lifetime: | 50.000 L90 B10 (Ta=25⁰C) | Gear:         | Electronic       |
| Power:        | 11W                      |               |                  |

### **PHOTOMETRIC DATA :**