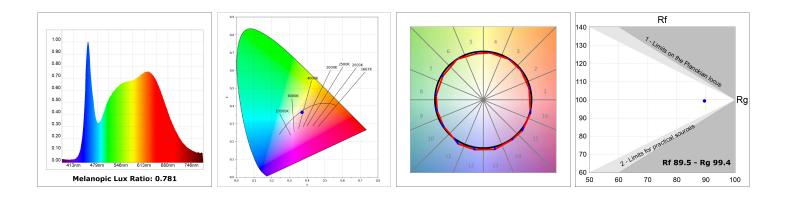

#### **TECHNICAL SPECIFICATIONS:**

| Light output: | 1.320 lm                 | ⁰K :          | 4000             |
|---------------|--------------------------|---------------|------------------|
| Plum:         | 13,7W                    | CRI :         | 90               |
| Efficacy:     | 96,4 lm/w                | R9 :          | 85               |
| UGR:          | <16                      | MacAdam:      | 3                |
| Туре:         | MID POWER LED            | Power Supply: | 220-240V 50/60Hz |
| LED Lifetime: | 50.000 L90 B10 (Ta=25⁰C) | Gear:         | Electronic       |
| Power:        | 11W                      |               |                  |

### **PHOTOMETRIC DATA :**