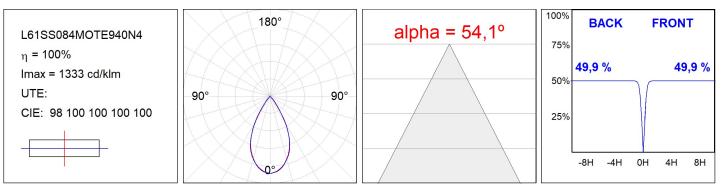

### L61SS084MOTE940N4

### **TECHNICAL SPECIFICATIONS:**

| Light output: | 1.320 lm                 | °K :          | 4000             |
|---------------|--------------------------|---------------|------------------|
| Plum:         | 13,7W                    | CRI :         | 90               |
| Efficacy:     | 96,4 lm/w                | R9 :          | 85               |
| UGR:          | <16                      | MacAdam:      | 3                |
| Туре:         | MID POWER LED            | Power Supply: | 220-240V 50/60Hz |
| LED Lifetime: | 50.000 L90 B10 (Ta=25⁰C) | Gear:         | Electronic       |
| Power:        | 11W                      |               |                  |