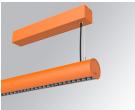

# LAMPTUB 60 SURF. CEILING ROSE

 Finish:
 Palette BE SOCIAL - 4 TEXTURED

 Dimensions:
 840 x 67 x 80 mm

Installation: Suspended