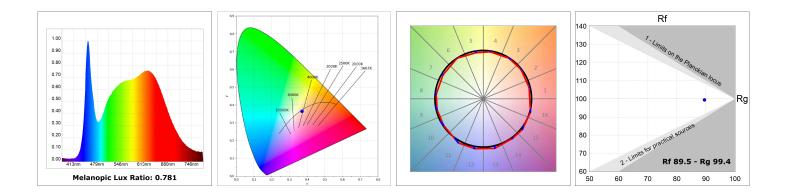

### **TECHNICAL SPECIFICATIONS:**

| Light output: | 1.320 lm                 | °K :          | 4000             |
|---------------|--------------------------|---------------|------------------|
| Plum:         | 13,7W                    | CRI :         | 90               |
| Efficacy:     | 96,4 lm/w                | R9 :          | 85               |
| UGR:          | <16                      | MacAdam:      | 3                |
| Туре:         | MID POWER LED            | Power Supply: | 220-240V 50/60Hz |
| LED Lifetime: | 50.000 L90 B10 (Ta=25⁰C) | Gear:         | Electronic       |
| Power:        | 11W                      |               |                  |

### Light output tolerance +/- 10%