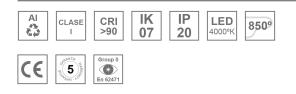

#### **Description:**

""""""Surface-mounted luminaire, model LAMPTUB 60 TECH by LAMP. Made of 80% recycled aluminium extrusion, with circular section of 60mm and length 840 mm, with matt black reflector ULTRA COMFORT and optics for light distribution control and low glare UGR<16. Model for MID-POWER LED, with colour temperature 4000K and CRI90. Built-in electronic wiring. With IP20, IK07 degree of protection. Insulation class I/II. Photobiological safety group 0. Lifetime:50000 L90 B10 Available finishes: White (RAL 9010), Black (RAL 9011), Wellbeing and BeSocial palette.""" "

### **TECHNICAL SPECIFICATIONS:**

| Light output: | 1.320 lm                 | °K :          | 4000             |
|---------------|--------------------------|---------------|------------------|
| Plum:         | 13,7W                    | CRI :         | 90               |
| Efficacy:     | 96,4 lm/w                | R9 :          | 85               |
| UGR:          | <16                      | MacAdam:      | 3                |
| Туре:         | MID POWER LED            | Power Supply: | 220-240V 50/60Hz |
| LED Lifetime: | 50.000 L90 B10 (Ta=25⁰C) | Gear:         | Electronic       |
| Power:        | 11W                      |               |                  |