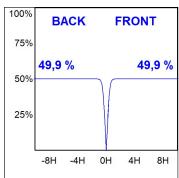

## **TECHNICAL SPECIFICATIONS:**

Light output: 1.320 lm °K: 4000 Plum: 13,7W CRI: 90 Efficacy: 96,4 lm/w R9: 85 UGR: MacAdam: 3

Type: MID POWER LED Power Supply: 220-240V 50/60Hz

LED Lifetime: 50.000 L90 B10 (Ta=25°C) Gear: Electronic