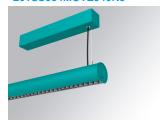

## Description:

extrusion, with circular section of 60mm and length 840 mm, with matt black reflector ULTRA COMFORT and optics for light distribution control and low glare UGR<16. Model for MID-POWER LED, with colour temperature 4000K and CRI90. Built-in electronic wiring. With IP20, IK07 degree of protection. Insulation class I/II. Photobiological safety group 0. Lifetime:50000 L90 B10 Available finishes: White (RAL 9010), Black (RAL 9011), Wellbeing and BeSocial palette.""" "

Finish: Palette WELLBEING - 3 TEXTURED

840 x 67 x 80 mm Dimensions:

Installation: Suspended