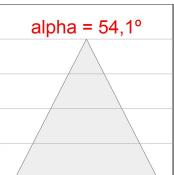

## **TECHNICAL SPECIFICATIONS:**

Light output: 1.320 lm °K: 4000 Plum: 13,7W CRI: 90 Efficacy: 96,4 lm/w R9: 85 UGR: MacAdam: 3

Type: MID POWER LED Power Supply: 220-240V 50/60Hz

LED Lifetime: 50.000 L90 B10 (Ta=25°C) Gear: Electronic