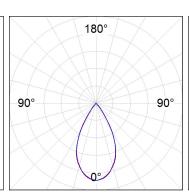

## **PHOTOMETRIC DATA:**

L61SS084MOTE940N3  $_{\eta}$  = 100%  $_{lmax}$  = 1333 cd/klm UTE: CIE: 98 100 100 100 100