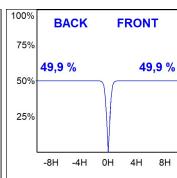

inishes: White (RAL 9010), Black (RAL 9011), Wellbeing and BeSocial palette.

Finish: Matte white RAL 9010 Dimensions: 840 x 67 x 80 mm



Installation: Suspended

## **TECHNICAL SPECIFICATIONS:**

Light output: 1.320 lm °K: 4000 Plum: 13,7W CRI: 90 Efficacy: 96,4 lm/w R9: 85 UGR: <16 MacAdam: 3

Type: MID POWER LED Power Supply: 220-240V 50/60Hz LED Lifetime: 50.000 L90 B10 (Ta=25°C) Gear: Adjustable DALI

11W Power:

## Light output tolerance +/- 10%

























## **CUSTOM MADE OPTIONS:**









Data according to regulations 2019/2020/EU and 2019/2015/EU













# LAMPTUB 60 SURF. CEILING ROSE



L61SS084MOTE940DW

# LTUB60 SU SF 840 2200 9NW TECH DA WH

## **PHOTOMETRIC DATA:**

L61SS084MOTE940DW  $\eta$  = 100% Imax = 1333 cd/klm UTE:

CIE: 98 100 100 100 100















# LAMPTUB 60 SURF. CEILING ROSE



# ACCESORIES:

## **Assembly**



Product code:

L6SUECB



LTUB60 ACC. SUR END COVER BK.



Product code:

L6SUECW

Description:

LTUB60 ACC. SUR END COVER WH.



Product code:

L6SUECW3

Description:

LTUB60 ACC. SUR END COVER WE.



Product code:

L6SUECW4

Description:

LTUB60 ACC. SUR END COVER BS.