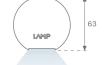

## **PHOTOMETRIC DATA:**

L61SS084MOTE940DW  $\eta$  = 100% Imax = 1333 cd/klm UTE:

CIE: 98 100 100 100 100