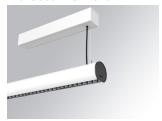

## LAMPTUB 60 SURF. CEILING ROSE

## L61SS084MOTE940DW

Finish: Matte white RAL 9010 Dimensions: 840 x 67 x 80 mm

Installation: Suspended