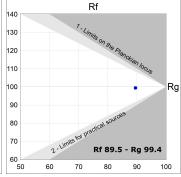

## **TECHNICAL SPECIFICATIONS:**

Light output: 1.320 lm °K: 4000 Plum: 13,7W CRI: 90 Efficacy: 96,4 lm/w R9: 85 UGR: <16 MacAdam: 3

Type: MID POWER LED Power Supply: 220-240V 50/60Hz LED Lifetime: 50.000 L90 B10 (Ta=25°C) Gear: Adjustable DALI

## Light output tolerance +/- 10%